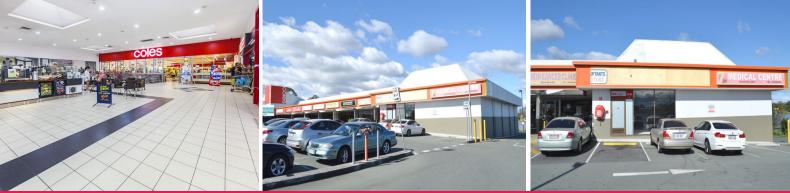

## 6 Months Rent Free Incentive! Must Be Leased!

- \* Waterford Plaza, surrounded by national tenants
- \* 180m2\* old Civic Video tenancy
- \* Can be cut up into sizes ranging from 65m2\* through to 180m2\*
- \* Ample parking available
- \* Suited for office and or retail
- \* Large open plan room ready for your fit out
- \* Unbeatable signage exposure facing car park
- \* Fantastic natural light
- \* Very busy main road with thousands of cars passing daily
- \* Motivated landlord, willing to look at offers