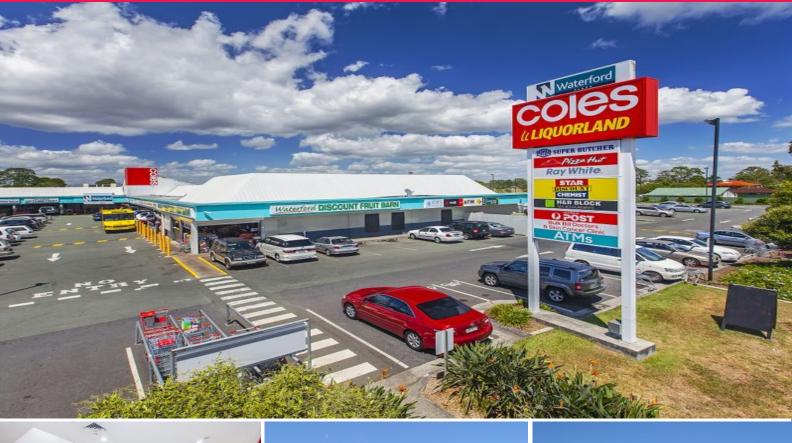

## Shop 9b/917 Kingston Road, Waterford West QLD 4133

## 6 Months Rent Free Incentive! Must Be Leased!

- \* Waterford Plaza, surrounded by national tenants
- \* 180m2\* old Civic Video tenancy
- \* Can be cut up into sizes ranging from 65m2\* through to 180m2\*
- \* Ample parking available
- \* Suited for office and or retail
- \* Large open plan room ready for your fit out
- \* Unbeatable signage exposure facing car park
- \* Fantastic natural light
- \* Very busy main road with thousands of cars passing daily
- \* Motivated landlord, willing to look at offers