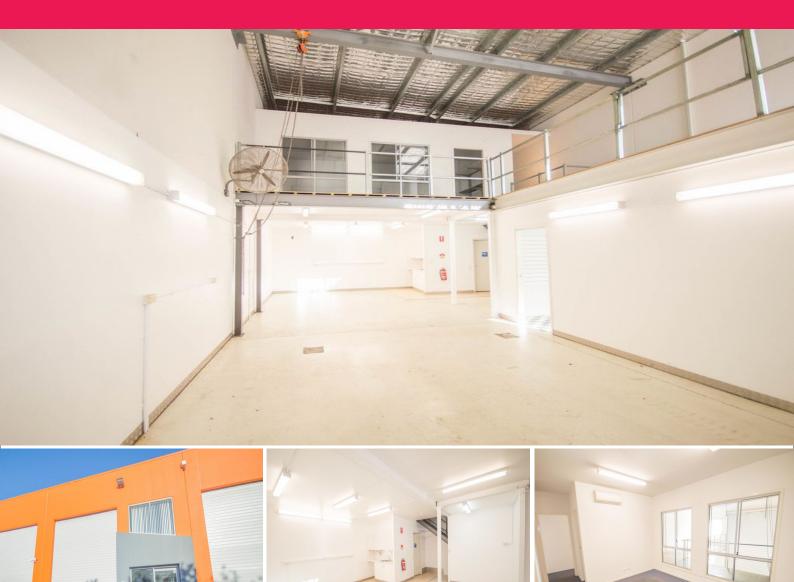

### **Must Be Leased - All Offers Presented**

- \* 165m?\* A-Grade property
- \* Includes 65m?\* mezzanine
- \* Air-conditioned reception and upstairs office
- \* Mezzanine storage
- \* Zoned Low Impact Industry
- \* Great security ? alarm system, bollards and security bars
- \* Own amenities including shower
- \* Electric roller door
- \* Grease trap
- \* Plenty of onsite parking
- \* Key position within the central industrial hub of Helensvale
- \* Absolutely must be leased
- \* Call today to inspect!