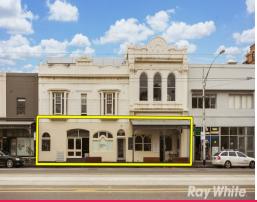

## Ray White.

478-482 Victoria Street, North Melbourne VIC 3051

## CBD FRINGE INVESTMENT OPPORTUNITY WITH A TASTE OF LUXURY

- Quality CBD fringe location
- Building area 400m2 approx.
- Current rental 111,136.46 p/a + GST + Outgoings with fixed 4% annual increases
- Five (5) year lease commenced May 2014 with four (4) options of five (5) years each
- High quality fit out including a fully equipped commercial kitchen
- Extensive inventory remaining the possession of the owner
- 19 metre approx. frontage to Victoria Street
- A fantastic opportunity to own retail property leased to a quality tenant