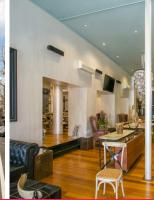

## CBD FRINGE INVESTMENT OPPORTUNITY WITH A TASTE OF LUXURY

- Quality CBD fringe location
- Building area 400m2 approx.
- Current rental 111,136.46 p/a + GST + Outgoings with fixed 4% annual increases
- Five (5) year lease commenced May 2014 with four (4) options of five (5) years each
- High quality fit out including a fully equipped commercial kitchen
- Extensive inventory remaining the possession of the owner
- 19 metre approx. frontage to Victoria Street
- A fantastic opportunity to own retail property leased to a quality tenant