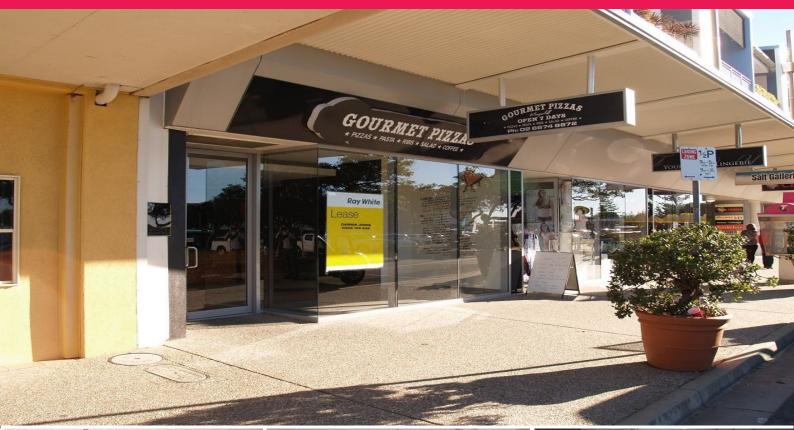

## **Azure Food or Retail Approved Opposite Beach**

Now available to lease is this former Pizza Shop opposite the Kingscliff Surf Club that is food ready and approved. The site would also suit a retailer looking for exposure and parking in the booming Kingscliff CBD.

- 110m2\* food ready site close to Kingscliff Surf Club and beach
- Includes grease trap and exhaust fan
- Approved for indoor and footpath dining
- Clean glass shopfront with quality inclusions
- Located opposite park and major parking area
- Great exposure and signage options available
- Rarely available site in the area
- Available now