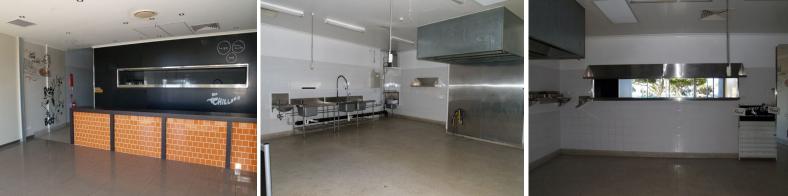

- 110m2\* food ready site close to Kingscliff Surf Club and beach
- Includes grease trap and exhaust fan
- Approved for indoor and footpath dining
- Clean glass shopfront with quality inclusions
- Located opposite park and major parking area
- Great exposure and signage options available
- Rarely available site in the area
- Available now