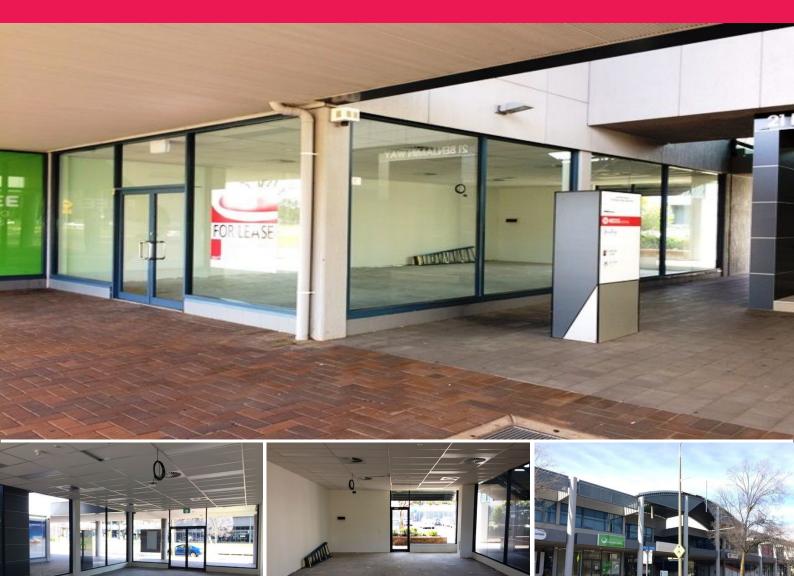

## Ground floor retail with excellent exposure

This ground floor retail space is located within the Belconnen town centre, the tenancy is perfectly positioned to main shopping centre (Westfield Belconnen) and only a stones throw away from The Board Walk on Emu Bank. Emu Bank is home to many well established food retailers, cafes and restaurants which service the wider Belconnen area.

The space offers excellent storefront exposure with full glass frontage, this allows you to take advantage of all that heavy foot traffic coming in and out of Westfield Belconnen. There is an abundance of car parking at the rear of the complex.