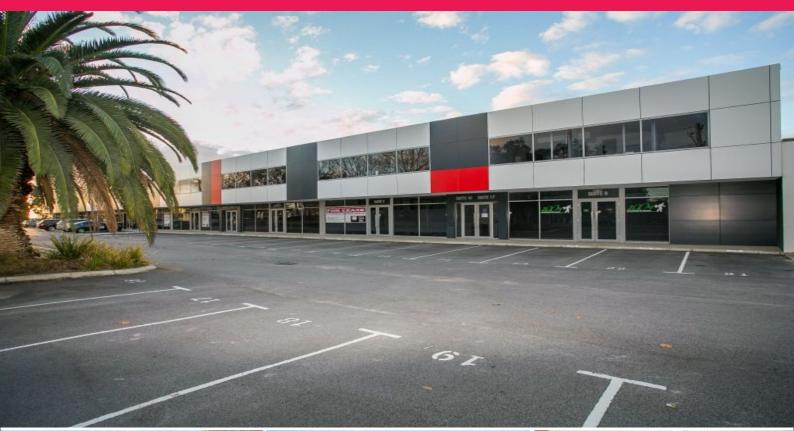

# 17 / 231 Balcatta Road, Balcatta WA 6021

# HIGH QUALITY OFFICES, AS NEW PRESENTATION

### Property Features:

- > 80 sqm
- > 3 car bays allocated
- > Plus 17 visitor bays onsite
- > Frontage to Balcatta Road
- > Signage Panel on Pylon sign
- > M / F Ablutions plus own kitchenette
- > Light & bright offices with ample natural light
- > New: Partitioning, Kitchenette & Cabinetry, Bathroom?s & Tiling, Fa?ade & Glazing