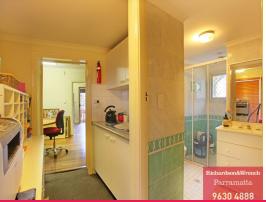

The property offers:

- \* Reception area, 3 generous size rooms plus lunch/meeting area
- \* Split system air conditioning units in each room
- \* Timber floorboards & new carpet at rear
- \* Freshly painted & ample natural lighting throughout
- \* Updated bathroom with shower facilities and kitchenette
- \* Security grills and locks on all windows
- \* 3 on-site car spaces