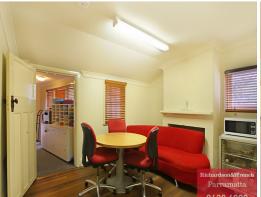

The property offers:

- \* Reception area, 3 generous size rooms plus lunch/meeting area
- \* Split system air conditioning units in each room
- \* Timber floorboards & new carpet at rear
- \* Freshly painted & ample natural lighting throughout
- \* Updated bathroom with shower facilities and kitchenette
- \* Security grills and locks on all windows
- \* 3 on-site car spaces