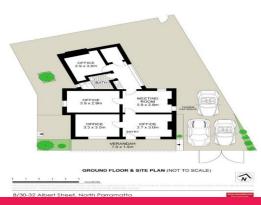

The property offers:

- \* Reception area, 3 generous size rooms plus lunch/meeting area
- \* Split system air conditioning units in each room
- \* Timber floorboards & new carpet at rear
- \* Freshly painted & ample natural lighting throughout
- \* Updated bathroom with shower facilities and kitchenette
- \* Security grills and locks on all windows
- \* 3 on-site car spaces

Offices

FOR LEASE

80sqm

Richardson&Wrench
Parramatta