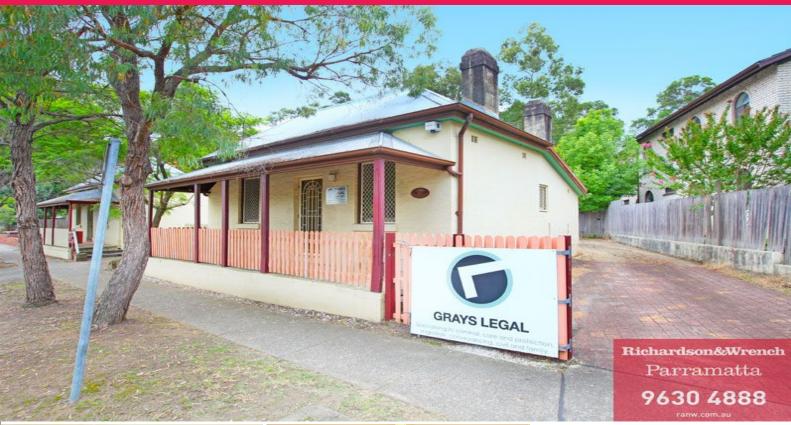

## **CHARMING AND PLEASANT COTTAGE**

Located on the fringe of the Parramatta CBD, this circa 1880 cottage offers an old world charm and is opposite Parramatta North Public school and adjacent to Pennant Hills Road, nearby walking distance to Coles Supermarket, Post office, cafes, free shuttle bus service and Parramatta Railway station.

The property offers:

- \* Reception area, 3 generous size rooms plus lunch/meeting area
- \* Split system air conditioning units in each room
- \* Timber floorboards & new carpet at rear
- \* Freshly painted & ample natural lighting throughout
- \* Updated bathroom with shower facilities and kitchenette
- \* Security grills and locks on all windows
- \* 3 on-site car spaces