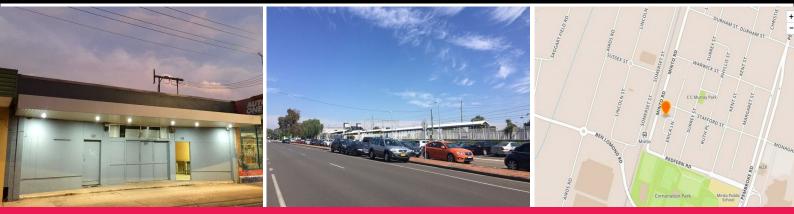

## 2/20 Minto Road, Minto NSW 2566

## **ONLY ONE REMAINING!!!**

Located directly opposite Minto Train Station & set within the high traffic location of Minto, this retail / office space is a massive opportunity for the right business to capitalise on the large amount of foot, driving & commuter traffic of the area. The neighbouring shops have been leased & will be opening soon!

It really is a great value.

Property features include:

- Approx. 70
- Common rear yard area
- Located next to a government organisation
- Hugh amounts of commuter traffic
- New front awning with

Retail FOR LEASE