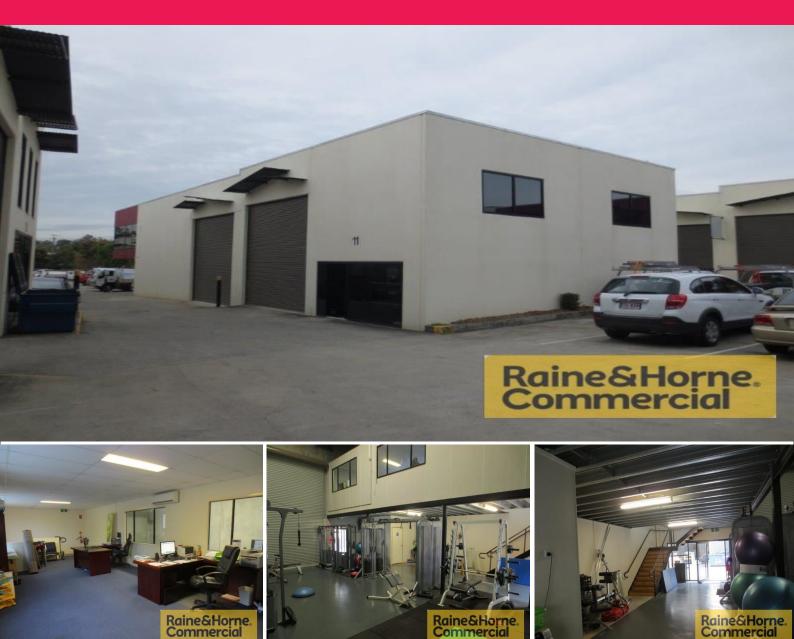

## 11/5-7 Cairns Street, Loganholme QLD 4129

## 172sqm Tilt Panel Office & Warehouse with a Difference

This well presented, modern tilt panel industrial unit has great access and air flow. Features include:

- \* 52sqm air conditioned open plan office on approved mezzanine floor
- \* 120sqm insulated warehouse
- \* TWO electric container height roller doors at front and rear of unit
- \* Own amenities Kitchenette, shower and toilet
- \* Good internal warehouse height
- \* Suitable for warehouse / light manufacture
- \* Located at rear of a complex of 20 units
- \* Close to M1 and Logan Motorways

Industrial FOR SALE

172sqm

Colin Tucker 0411 534 023 colin@RnHcommercial.com.au