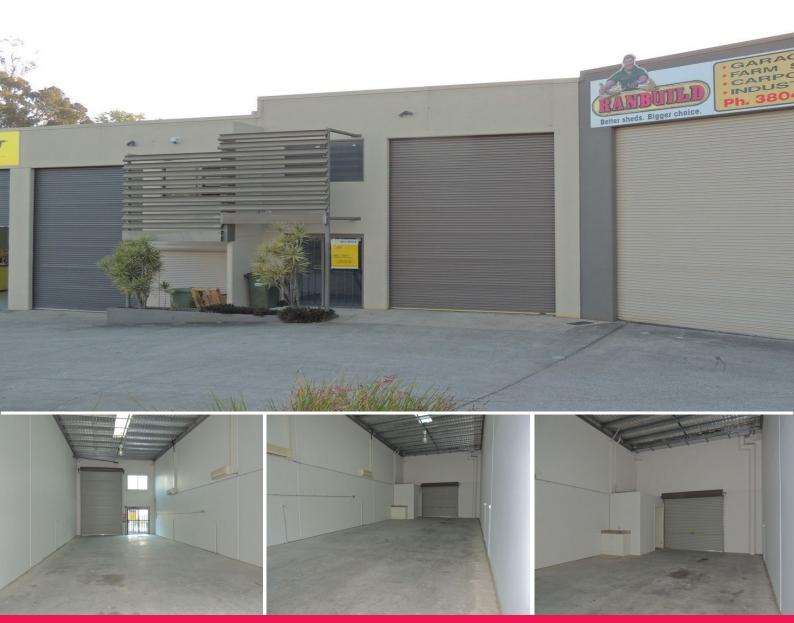

#### **New To the Market!**

- \* 114m2\* factory
- \* 41m2\* rear yard
- \* 3 phase power
- \* Must be sold, instructed to submit all offers
- \* Inspect today
- \*approx

Please contact the listing agent for more details by clicking on the link above.

Industrial

FOR SALE

114sqm