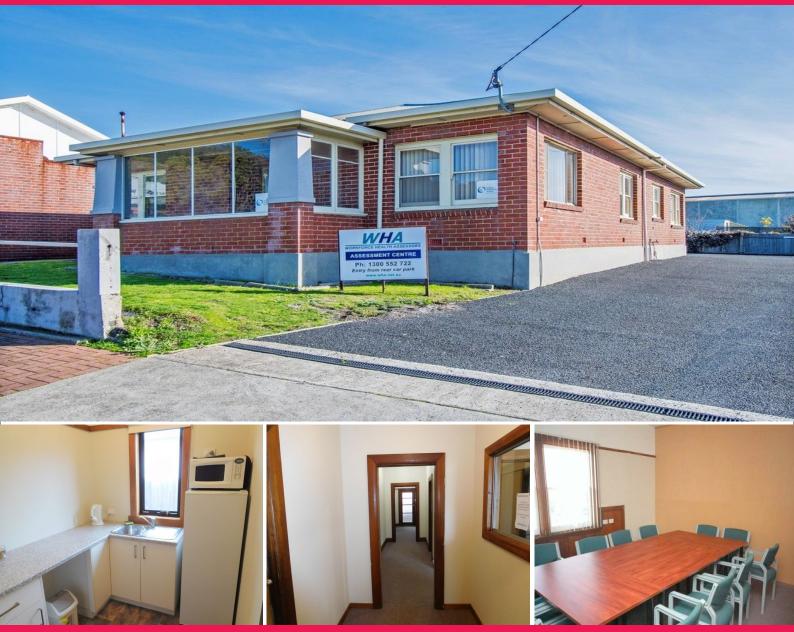

## 12 Reeves Street, South Burnie TAS 7320

## **Excellent investment opportunity**

A tremendous opportunity to purchase a high visibility commercial property at South Burnie.

Situated opposite the busy Bunnings entrance, this 5 office complex currently returns approx 7.4% with the potential to return 14% (2 extra offices to lease) The property has excellent facilities, including kitchen, bathroom, meeting room, secure parking. Viewing by appointment only. Contact Dennis Wragg of Roberts Burnie.

Offices FOR SALE

180sqm

Roberts Commercial

**Roberts Real Estate** 

Burneertsre.com.au