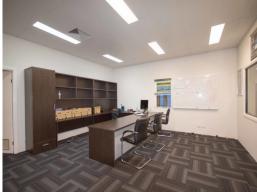

### **Tenanted Corporate Headquarters**

- \* 783m2\* office and warehouse on 1654m2\* land
- \* Broken down into 219m2\* warehouse and 564m2\* office/boardroom
- \* Tenanted on brand new lease to multinational company (Contracted for the new NBN roll-out due for completition 2020-2021)
- \* Annual increases greater of C.P.I or 4%
- \* 100% outgoings paid by tenant (including land tax)
- \* Clear span warehouse with high internal clearance
- \* Air conditioned office ? multiple individual offices, reception, boardroom, open plan area
- \* High internet speed ? Fibre optics available
- \* Zoned low impact industry
- \* Easy truck access