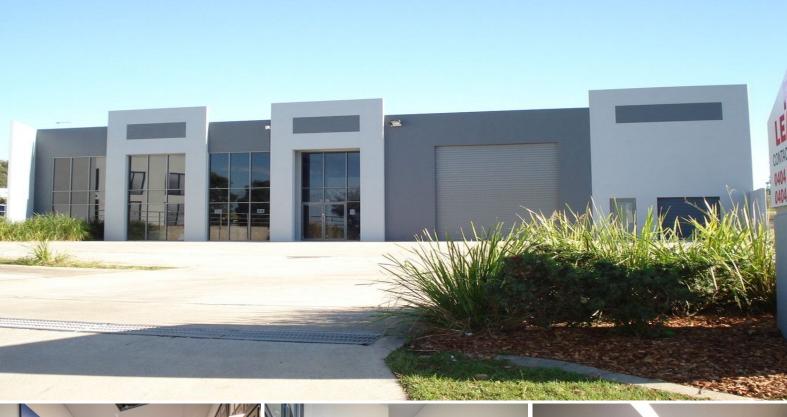

### **Tenanted Corporate Headquarters**

- \* 783m2\* office and warehouse on 1654m2\* land
- \* Broken down into 219m2\* warehouse and 564m2\* office/boardroom
- \* Tenanted on brand new lease to multinational company (Contracted for the new NBN roll-out due for completition 2020-2021)
- \* Annual increases greater of C.P.I or 4%
- \* 100% outgoings paid by tenant (including land tax)
- \* Clear span warehouse with high internal clearance
- \* Air conditioned office ? multiple individual offices, reception, boardroom, open plan area
- \* High internet speed ? Fibre optics available
- \* Zoned low impact industry
- \* Easy truck access