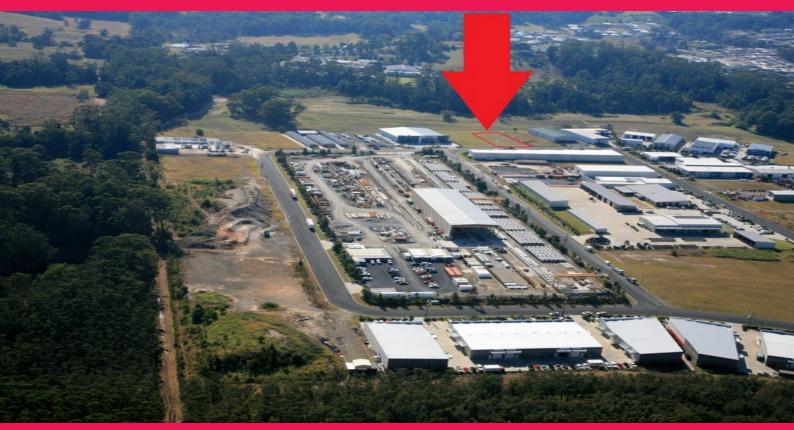

## SOLD BY LJ HOOKER COMMERCIAL

This is one of the last remaining industrial development sites available for sale in Isles Industrial Park.

The site is rectangular in shape with a street frontage of some 31.5 metres and approximate side boundaries of some 64 metres.

The site area is some 2008m2.

Zoned Industrial IN1, permissible usage includes bulky goods retail, showroom/warehousing, display and manufacturing.

The land is flood free and ready to be built upon in accordance with your requirements.