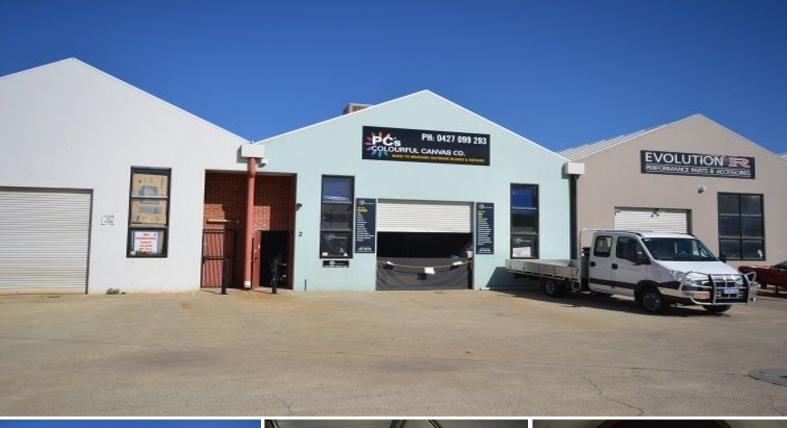

## FOR SALE OR LEASE Functional Warehouse with Mezzanine and Racking Included

Conveniently located in a group of 6 warehouses with close proximity to Leach Highway, Albany Highway and also close distance to Perth City. This warehouse features a refrigerated gable roof, centered roller door and an array of racking to support an additional 75sqm mezzanine floor making it flexible to suit a number of businesses from storage to production to workshop. Work in a comfortable environment with a refrigerated and air conditioned ceiling.

Fully self contained with shower & kitchen facilities - the ideal man cave for your business.

- Air conditioned and s

Industrial FOR SALE

219sqm