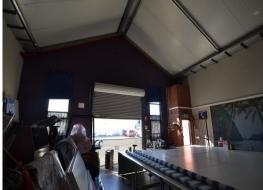

## FOR SALE OR LEASE Functional Warehouse with Mezzanine and Racking Included

Conveniently located in a group of 6 warehouses with close proximity to Leach Highway, Albany Highway and also close distance to Perth City. This warehouse features a refrigerated gable roof, centered roller door and an array of racking to support an additional 75sqm mezzanine floor making it flexible to suit a number of businesses from storage to production to workshop. Work in a comfortable environment with a refrigerated and air conditioned ceiling.

Fully self contained with shower & kitchen facilities - the ideal man cave for your business.

- Air conditioned and s

Industrial FOR SALE

219sqm