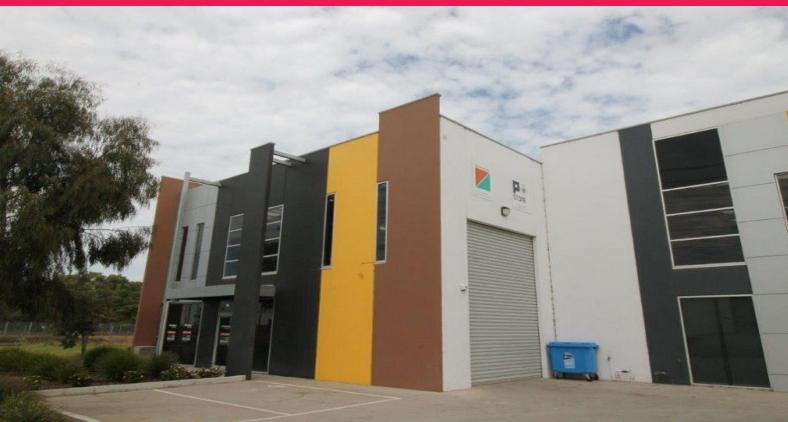

56 Progress Street, Dandenong VIC 3175

## **PROGRESS YOUR BUSINESS**

 $\ensuremath{^{**}}\ensuremath{\mathsf{Rent}}$  Free Incentives available to suitably qualified tenants, conditions apply.

Get in quick to lock in your new warehouse centrally located off Princess Highway and only minutes to all major arterials including South Gippsland Highway and M1 Freeway.

Property Features:

- + Clearspan warehouse
- + Allocated car parks
- + Container height RSD
- + Central location
- + Minutes to all major

Industrial FOR LEASE

316sqm