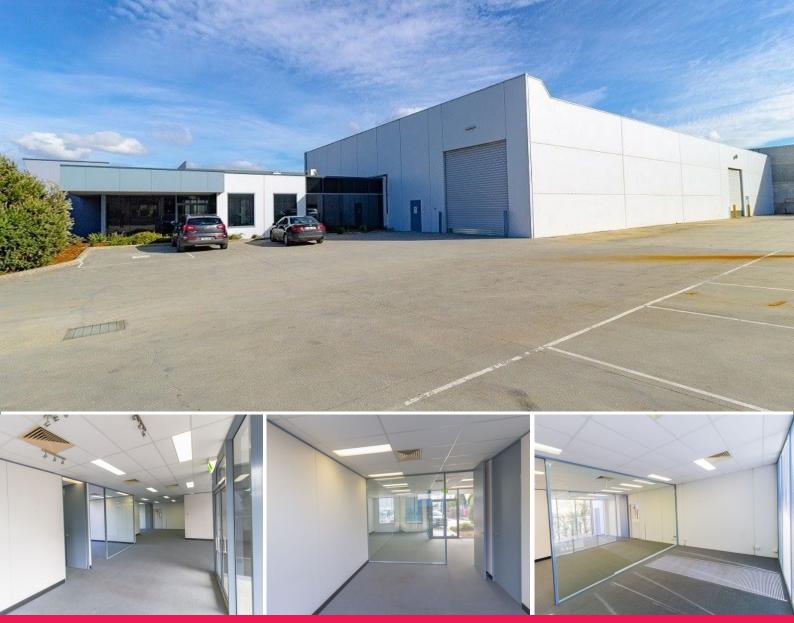

15-17 Antonella Court, Dandenong South VIC 3175

## RENTAL REDUCED, INSPECT TO APPRECIATE, LARGE POWER, GAS & YARD SPACE!

Immaculate property located between Hammond Road and Dandenong-Frankston Road allowing great access to all major arterials. This Factory must be inspected to be appreciated! Landlord is about to commence renovations to make this property ready for your occupation.

Premises

include:

- + 200 amp power supply
- + Large gas supply
- + Two (2) RSD's
- + Large side yard
- + Great internal cleara

Industrial FOR LEASE

1403sqm

**Jeffrey Richardson** 

0418 328 101 jeffrey@richardsonfrench.com.au