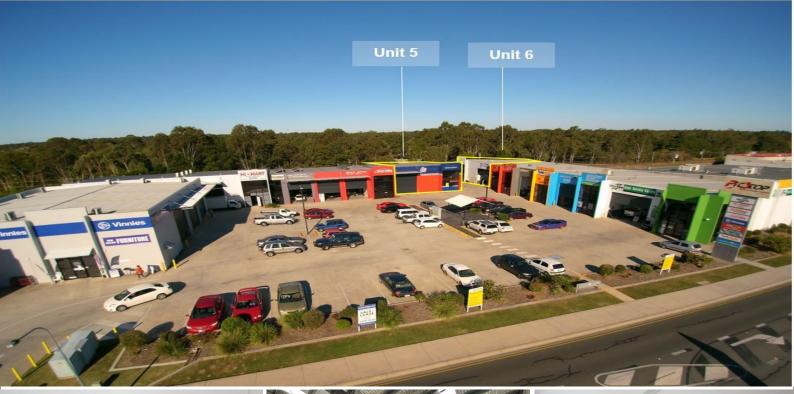

## 5/6-12 Dickson Road, Morayfield QLD 4506

## Modern Unit within Busy Complex

Ray White Commercial North Coast Central are pleased to offer units 5 & 6/ 6-12 Dickson Road, Morayfield for Sale and Lease

Key Site Features:

- Excellent on site car parking
- Strata titled showroom facilities in Auto and Trade Centre
- Flexible zoning suits most uses
- Close to Aldi Supermarket, the CBD, Morayfield Shopping Centre
- Opposite the 14,000m2 new Morayfield Health Hub
- Buy individually or together
- Lease to Buy options available

Unit 5 - 3 x container height Industrial FOR SALE

Chris Massie 0412490840 chris.massie@raywhite.com