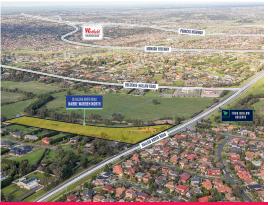

## Large Landholding in Major Growth Corridor

Savills and Faceys are delighted to offer for sale this significant opportunity located at 36 Hallam North Road, Narre Warren North.

The property represents a fantastic opportunity to acquire a large landholding in one of Melbourne's major growth corridors.

Key features of this outstanding opportunity include;

- Substantial landholding of 4.049 hectares
- Extensive 177 metre\* frontage to Hallam North Road
- Existing improvements comprise 2 large adjoining three bedroom homes
- Low Density Residential Zone
- Surrounded by major residential estates