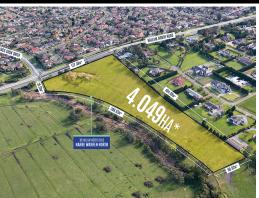

Key features of this outstanding opportunity include;

- Substantial landholding of 4.049 hectares
- Extensive 177 metre\* frontage to Hallam North Road
- Existing improvements comprise 2 large adjoining three bedroom homes
- Low Density Residential Zone
- Surrounded by major residential estates