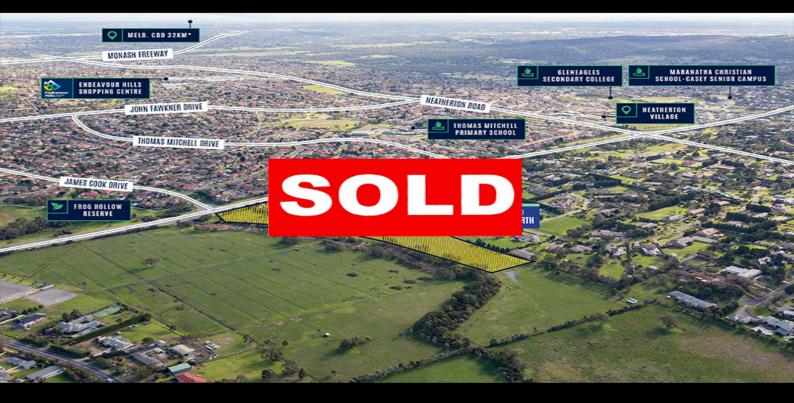

36 Hallam North Road, Narre Warren North VIC 3804

## Large Landholding in Major Growth Corridor

Savills and Faceys are delighted to offer for sale this significant opportunity located at 36 Hallam North Road, Narre Warren North.

The property represents a fantastic opportunity to acquire a large landholding in one of Melbourne's major growth corridors.

Key features of this outstanding opportunity include;

- Substantial landholding of 4.049 hectares
- Extensive 177 metre\* frontage to Hallam North Road
- Existing improvements comprise 2 large adjoining three bedroom homes
- Low Density Residential Zone
- Surrounded by major residential estates