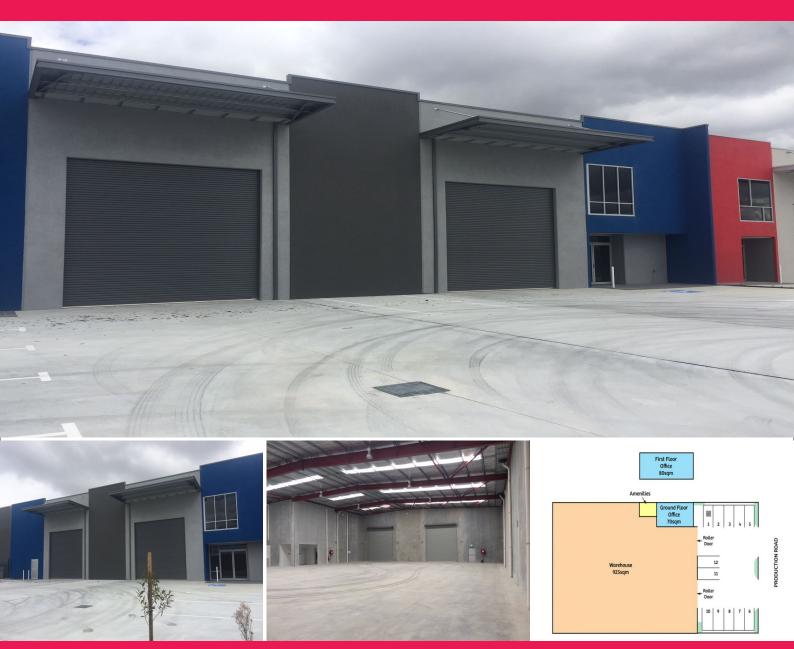

## **BRAND NEW OFFICE / WAREHOUSE**

STATE OF THE ART OFFICE WAREHOUSE FACILITY

Now under construction this unique street front tilt panel office warehouse has a modern feature fa?ade providing street frontage on Production Road. Dual roller door access allows a easily accessible and functional medium size industrial office warehouse.

#### Property Features:

- > Warehouse 925sqm
- > Ground Floor Office\* 70sqm
- > First Floor Office\* 80sqm
- > Dual roller door access
- > 12 car bays

(\*office to include cei

Industrial

FOR SALE

For Sale: \$1,612,500 / For Lease: \$123,625

1075sqm