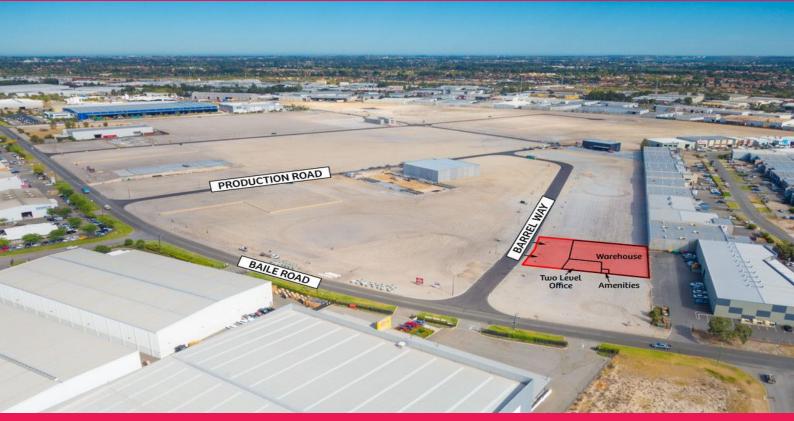

# 4 Barrel Way, Canning Vale WA 6155

## **FUNCTIONAL INDUSTRIAL FACILITY**

FUNCTIONAL STAND ALONE OFFICE WAREHOUSE

Now under construction this stand alone concrete tilt panel office warehouse offers a dual roller doors, a double story office and street front exposure on Barrel Way.

Property Features:

- > Warehouse 835sqm
- > Ground Floor Office\* 75sqm
- > First Floor Office\* 75sqm
- > 2 Roller Doors
- > 10 Car bays

(\*office to include ceiling and lighting only)

The Swan Brewery Industrial Estate is one of Perth's most exciting new industrial land opportunities located at the former Swan Brewery site.

The Swan Brewery Industrial Estate is centrally located on Baile Road in the heart of one of Perth's most conveniently located industrial precincts, approximately 13 kilometres south of the Perth CBD, 16km from Perth airport and 18km from Fremantle Port.