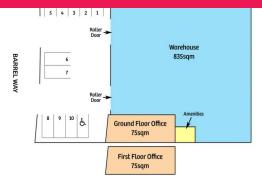

Property Features:

- > Warehouse 835sqm
- > Ground Floor Office\* 75sqm
- > First Floor Office\* 75sqm
- > 2 Roller Doors
- > 10 Car bays

(\*office to include ceiling and lighting only)

The Swan Brewery Industrial Estate is one of Perth's most exciting new industrial land opportunities located at the former Swan Brewery site.