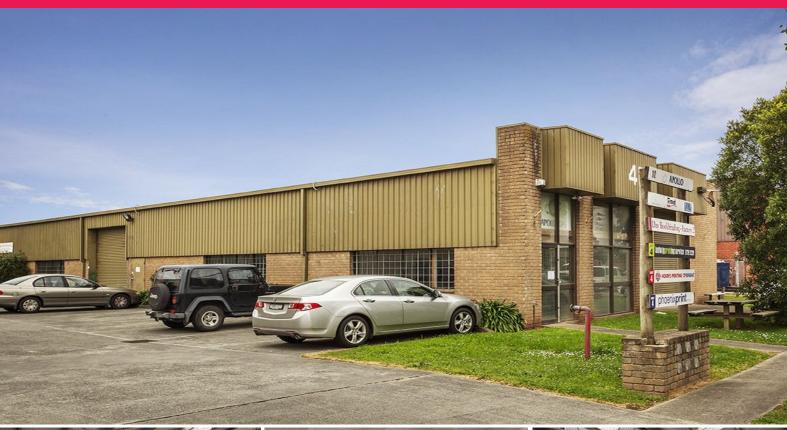

## 1/42 Burgess Road, Bayswater VIC 3153

## **Street Front Dual Access Warehouse**

Ideal place to take your business to the next level. Situated just off Canterbury and Dorset Roads, the property boasts a terrific location in the heart of Bayswater?s industrial precinct. Featuring 298m2 approximately of warehouse, plenty of parking, 3 phase power, and high clearance roller doors, the property presents the perfect opportunity to start up or expand your business.

• 298m2 approximately • Zoning | Industrial 1 • Ample Car Parking • 3 phase power Industrial FOR LEASE

298sqm