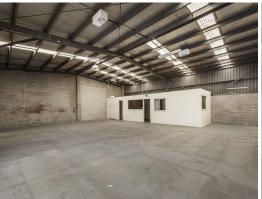

## **Street Front Dual Access Warehouse**

Ideal place to take your business to the next level. Situated just off Canterbury and Dorset Roads, the property boasts a terrific location in the heart of Bayswater?s industrial precinct. Featuring 298m2 approximately of warehouse, plenty of parking, 3 phase power, and high clearance roller doors, the property presents the perfect opportunity to start up or expand your business.

• 298m2 approximately • Zoning | Industrial 1 • Ample Car Parking • 3 phase power Industrial FOR LEASE

298sqm