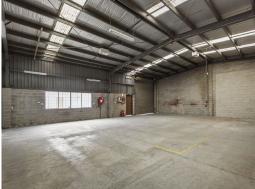

## **Street Front Dual Access Warehouse**

Ideal place to take your business to the next level. Situated just off Canterbury and Dorset Roads, the property boasts a terrific location in the heart of Bayswater?s industrial precinct. Featuring 298m2 approximately of warehouse, plenty of parking, 3 phase power, and high clearance roller doors, the property presents the perfect opportunity to start up or expand your business.

• 298m2 approximately • Zoning | Industrial 1 • Ample Car Parking • 3 phase power Industrial FOR LEASE

298sqm