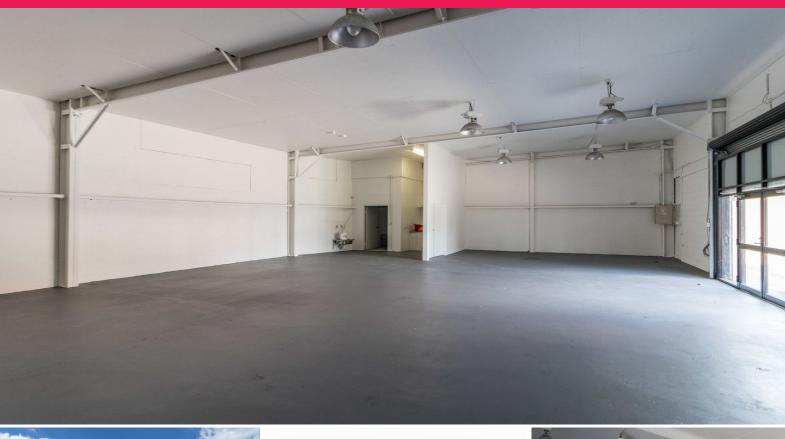

- ? Rectangular shaped space
- ? On-site & dedicated car parking
- ? Suit many uses (retail / automotive / showroom)
- ? Easy access into & out of the site
- ? Surrounded by Service Station / Coffee shop & Mechanical workshop
- ? Available now!
- ? Pole sign with lighting available to purchase to further enhance your visibility to the  $\,$

passing traffic flow

Retail FOR LEASE

138sqm