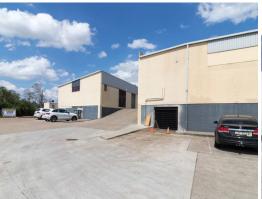

- ? Rectangular shaped space
- ? On-site & dedicated car parking
- ? Suit many uses (retail / automotive / showroom)
- ? Easy access into & out of the site
- ? Surrounded by Service Station / Coffee shop & Mechanical workshop
- ? Available now!
- ? Pole sign with lighting available to purchase to further enhance your visibility to the  $\,$

passing traffic flow

Retail FOR LEASE

138sqm