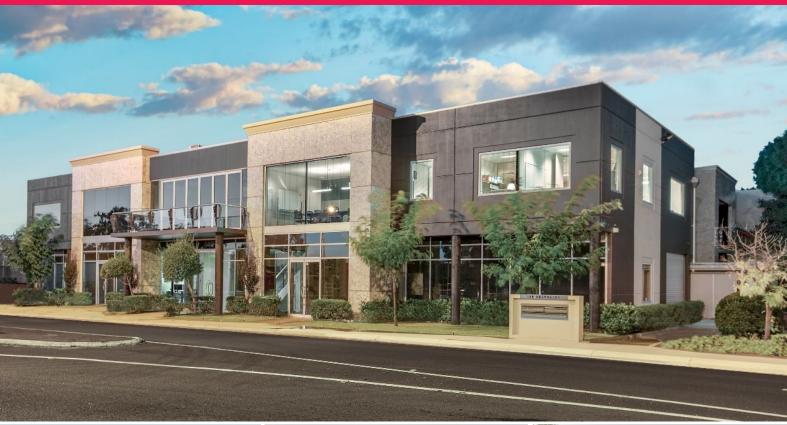

## Ray White.

140 Abernethy Road, Belmont WA 6104

# Best rate in Belmont, high profile corporate presentation, fibre optic, flexible

Ray White Commercial (WA) are pleased to present this corporate office facility located on the highly exposed Abernethy Road at a very affordable rate from only \$150sqm net! There are two tenancies available.

GROUND FLOOR 205sqm\* & 325sqm\* OFFICE OR OFFICE WAREHOUSE

These ground floor tenancies are currently separate however can be combined to create a total area of 530 square metres.

Key features include: