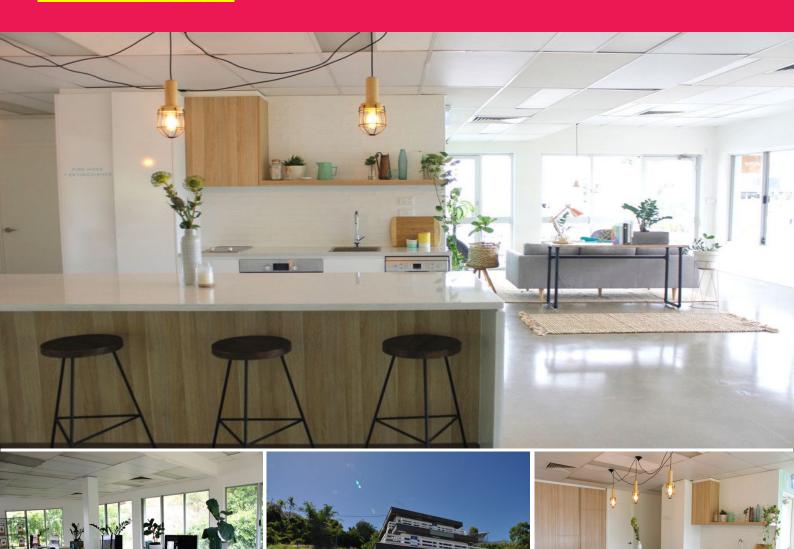

## High profile CBD Offices with free parking - Sublease

This highly exposed office is located at the top of Denham Street in Townsville's CBD.

The tenancy features a freshly renovated open plan 'loft style' area with polished concrete floors totalling 130m2. The current tenant would like to retain a 26m2 corner of the tenancy.

Other features include a designer kitchen and furniture is also available. The bathrooms are located on the middle floor of the building and have also been freshly renovated. The large balconies are an added bonus providing great views over the CBD & Cape Cleveland.

Great signage opportunities.

\$27,300 per annum + GST including outgoings. Contact Ray White Commercial to arrange an inspection.

Offices

FOR LEASE

130sqm

Ray White. Commercial
Townsville

**Troy Townsend** 