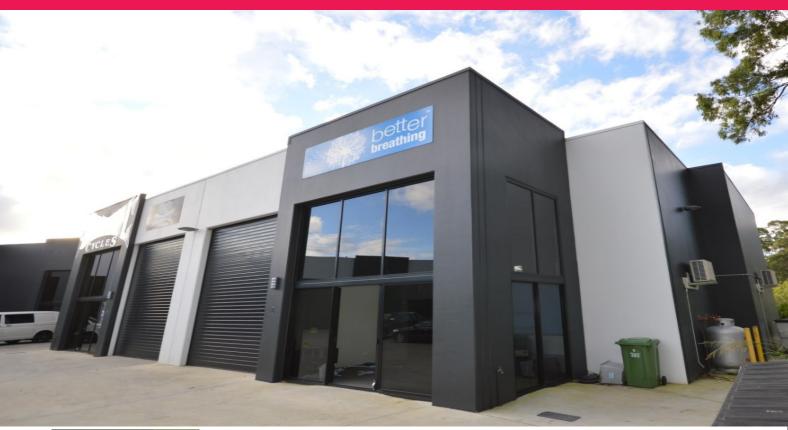

## 167m2 Open Plan Warehouse

Unit 8 has a total size of 167sqm\*. It features 1 disable bathroom located on the ground floor and separate lunch room. Its completed with high access roller door, Glass entry and plenty of natural lighting. The building is constructed by concrete tilt panel with iron clad roofing.

- Size: 167m2 approx
- 8 Units in the complex
- High Ceilings for pallet racking
- Ground level Showroom / Office entrance
- Automatic 4.5metre high access roller door
- 1 minute to the m1 motorway
- Close to all shops & amenities
- Excellent signage opportunities
- Make an Inspection to