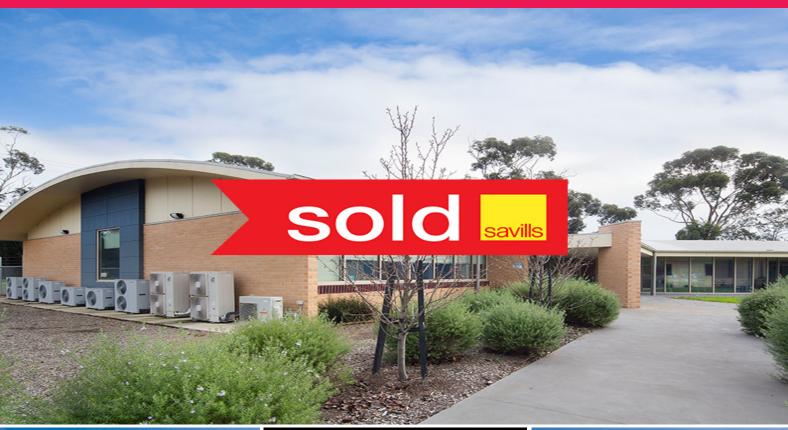

## **Modern Office / Laboratory Building With Upside**

The Savills CBD & Metropolitan Sales Team (Transaction Manager - m3property) is delighted to offer for sale this modern office / laboratory building located at 180 Princes Highway, Werribee.

This property provides an exceptional opportunity for the investor or owner occupier and suits a variety of uses including property medical/health, education, child care (STCA)

Key features of this outstanding opportunity include;

- Prime corner landholding of 6,001sq m\*
- Combined street frontage of 147 metres\*
- Surrounded by various medical and educational institutions including Mercy Hospital, Wyndham Private & Victoria

Offices FOR SALE