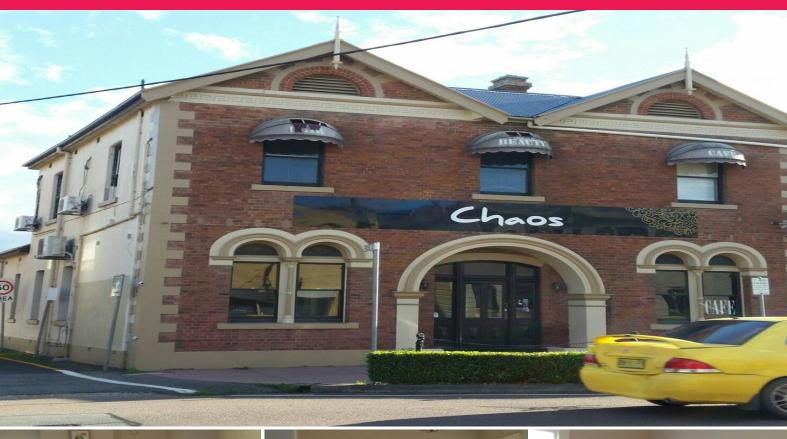

1 & 2/245 High Street, Maitland NSW 2320

## CAFE / RESTAURANT SITE IN BUSY END OF HIGH STREET

Relaxing well established cafe site in a Heritage Building.

Located near Government offices, Maitland Regional Art Gallery & other businesses.

GREAT POTENTIAL FOR ADDITIONAL GROWTH

- \* Diners enjoy the ambiance of the surroundings offering a cosy area, larger dining area & boardroom plus a Tuscan-style courtyard.
- \* Seats approx. 80 people
- \* Customer parking at rear.
- \* Blank canvas for your budding enterprise in the hospitality industry
- \* Ground floor space only