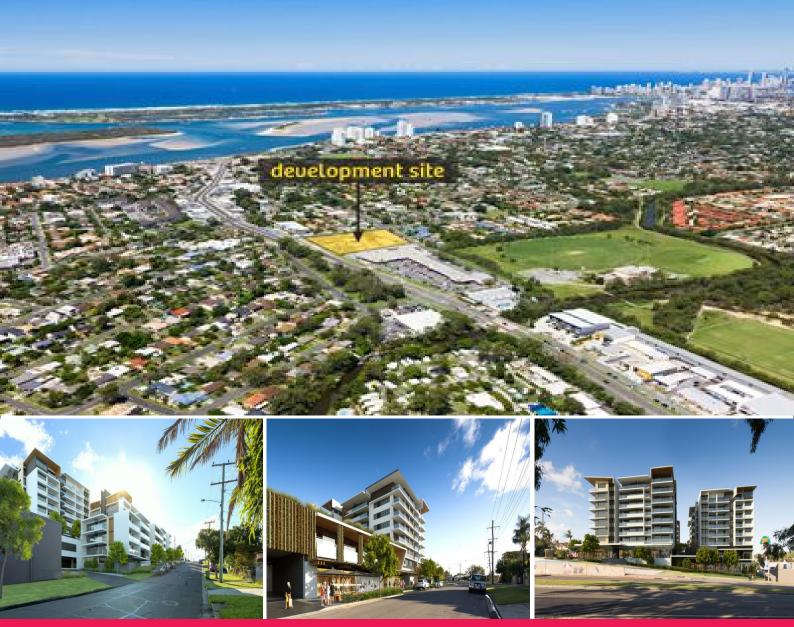

1-11 Harley Street, Labrador QLD 4215

## MIXED DEVELOPMENT SITE

- Brisbane Road, Harley & Ashton Streets, Labrador, Gold Coast (Queensland)
- DA approved (Over five lots)
- Can be staged
- 259 residential units (1 & 2 bedrooms)
- Retail 1,259 m2 and office 334 m2
- Broadwater views
- Close to Harbour Town and public transport
- Adjoining shopping centre
- Close to hospital and university

EXPRESSIONS OF INTEREST COB 25 AUGUST 2016

Contact David Task or Michael Parisi

Land FOR SALE EXPRESSIONS OF INTEREST 1593sqm