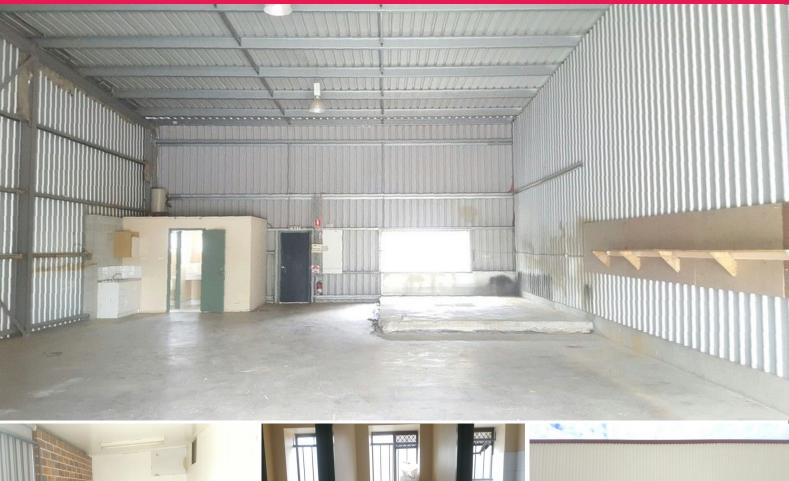

## **EVERTON PARK WAREHOUSING 180m?**

- Clean 180m?\* warehouse unit in well maintained complex
- 10m?\* office component
- Internal amenities include shower and kitchen basin
- 3 onsite car parks
- Competitively priced
- Call today

\*Approximately 12 kilometers from CBD and close to arterial roads. Within walking distance to transport.

For further information or to arrange an inspection, please contact Steve Black or Juma Marstella.