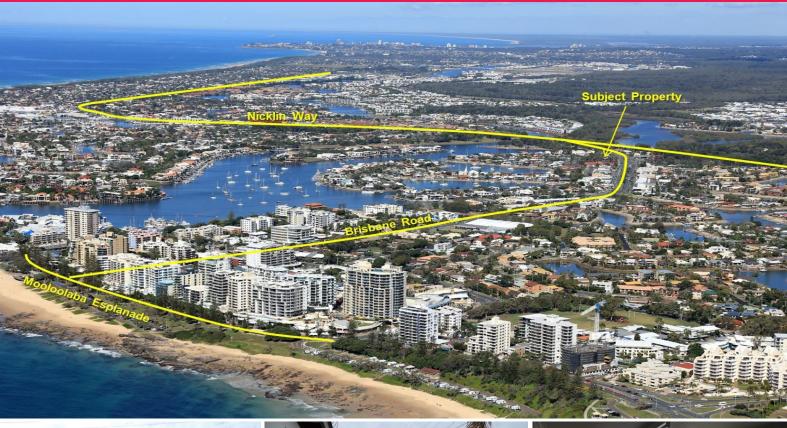

# Ray White.

199 Brisbane Road, Mooloolaba QLD 4557

# Huge Exposure & Signage Opportunities with Good Street Parking and Parking at th

- For Sale & Lease
- Double story house consisting of 3 bedrooms and & bathroom upstairs and 2 large rooms downstairs with bathroom
- Hardstand at rear of premises
- Good street parking and more parking at the rear
- Situated next to "Motel Mediterranean" and opposite "BP Service Station"
- 3.5m Deep Pool
- Perfect for a tenant looking to live upstairs and run their business downstairs, or have a caretaker residence