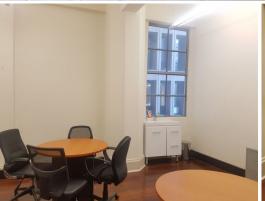

- Furnished office suite
- 4 workstations, meeting area and own kitchenette
- Original jarrah timber flooring throughout
- Excellent proximity to public transport

Offices

FOR LEASE

34sqm

Ray White.

John Skufris