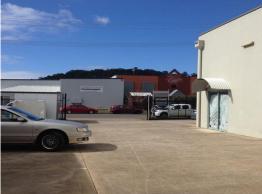

## **Heavy Industry Warehouse**

A very neat and presentable warehouse with excellent parking in a small complex of 3 units.

This unit can be bought as vacant possession or with a tenant in place.

- 225 sqm ground floor area
- additional mezzanine
- rear door for ventilation
- easy access roller door
- 3 dedicated car parks- 3 phase power
- ground floor office area