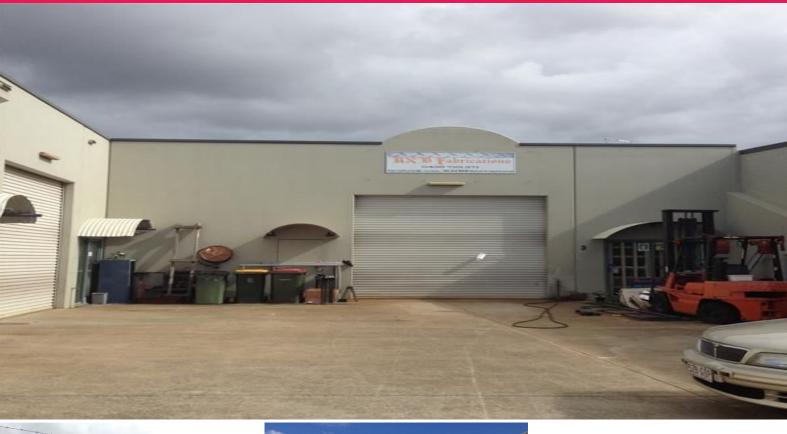

## **Heavy Industry Warehouse**

A very neat and presentable warehouse with excellent parking in a small complex of 3 units.

This unit can be bought as vacant possession or with a tenant in place.

- 225 sqm ground floor area
- additional mezzanine
- rear door for ventilation
- easy access roller door
- 3 dedicated car parks- 3 phase power
- ground floor office area