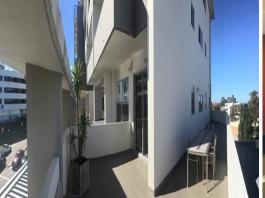

## **Plush Exposed Office**

Building Area: 237m2 (approx)

Situated on the first level in the Landmark Building at Charlestown this luxurious office also features:

(4) Secure under building car parks + visitor car parking
Additional secure caged storage in car park
Individual and open plan offices
Reception and meeting rooms
Huge breakout verandah
Lift access
Data room that also doubles as store room and print room