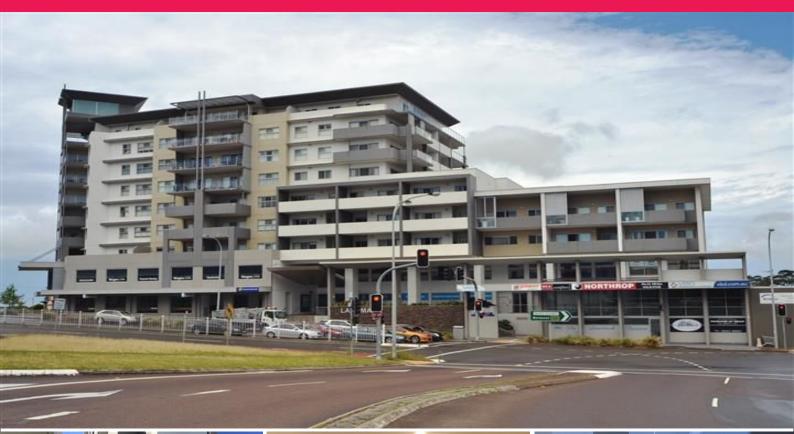

## Raine&Horne. Commercial

Suite C203/215 Pacific Highway, Charlestown NSW 2290

## **Plush Exposed Office**

Building Area: 237m2 (approx)

Situated on the first level in the Landmark Building at Charlestown this luxurious office also features:

(4) Secure under building car parks + visitor car parking
Additional secure caged storage in car park
Individual and open plan offices
Reception and meeting rooms
Huge breakout verandah
Lift access
Data room that also doubles as store room and print room