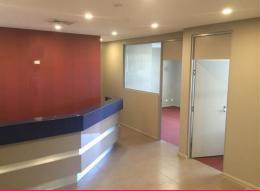

## **Plush Exposed Office**

Building Area: 237m2 (approx)

Situated on the first level in the Landmark Building at Charlestown this luxurious office also features:

(4) Secure under building car parks + visitor car parking
Additional secure caged storage in car park
Individual and open plan offices
Reception and meeting rooms
Huge breakout verandah
Lift access
Data room that also doubles as store room and print room