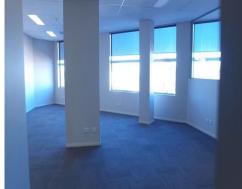

## **Plush Exposed Office**

Building Area: 237m2 (approx)

Situated on the first level in the Landmark Building at Charlestown this luxurious office also features:

(4) Secure under building car parks + visitor car parking
Additional secure caged storage in car park
Individual and open plan offices
Reception and meeting rooms
Huge breakout verandah
Lift access
Data room that also doubles as store room and print room