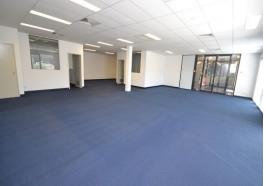

138 Abernethy Road is an open plan 174m? office with a director?s office and meeting room fit out and a small warehouse with roller door access. This unit is self-contained with a kitchenette and shared toilets and shower that are maintained excellently.

Key Features Include

- Ample Natural light with great signage exposure to the busy Abernethy Road
- 6 onsite car bays included in the rent

Offices

FOR LEASE

204sqm