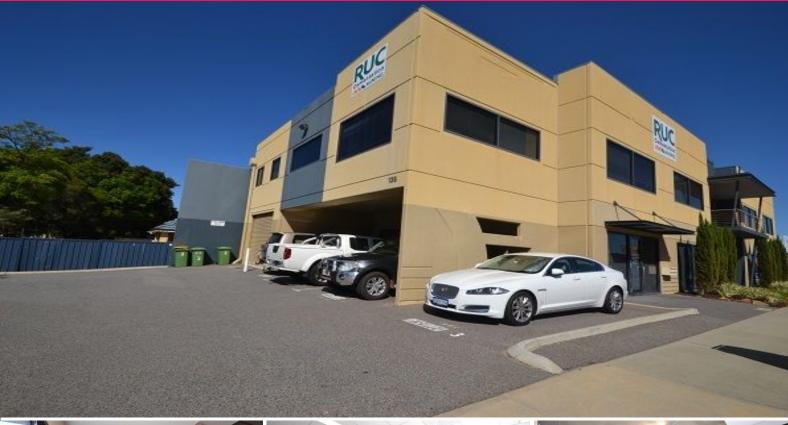

### **Fitout Office with Small Warehouse**

Location, Presentation and Convenient All in One!

Looking for a presentable office with a central area with a small warehouse and onsite parking? Then look no further!

138 Abernethy Road is an open plan 174m? office with a director?s office and meeting room fit out and a small warehouse with roller door access. This unit is self-contained with a kitchenette and shared toilets and shower that are maintained excellently.

Key Features Include

- Ample Natural light with great signage exposure to the busy Abernethy Road
- 6 onsite car bays included in the rent

Offices

FOR LEASE

204sqm