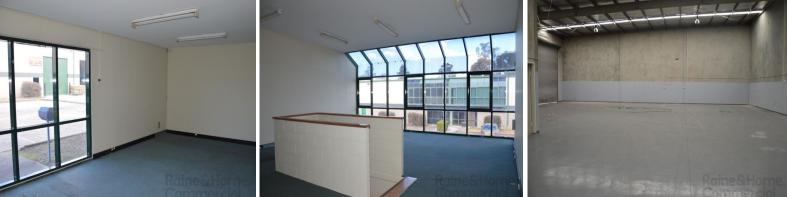

## **CLEAR SPAN WAREHOUSE WITH OFFICE SPACE**

\* Total area 500sqm which is made up of 440sqm ground floor area and 60sqm to first floor level

- \* Well-presented office on first floor 60sqm approximately fully carpeted
- \* Glass front reception/office area
- \* 1x Electric roller shutters
- \* High internal clearance
- \* Onsite Male/Female amenities and kitchenette
- \* Plenty of onsite parking available with secure fully fenced perimeter
- \* Located within close proximity to Castlereagh Road and Mulgoa Road