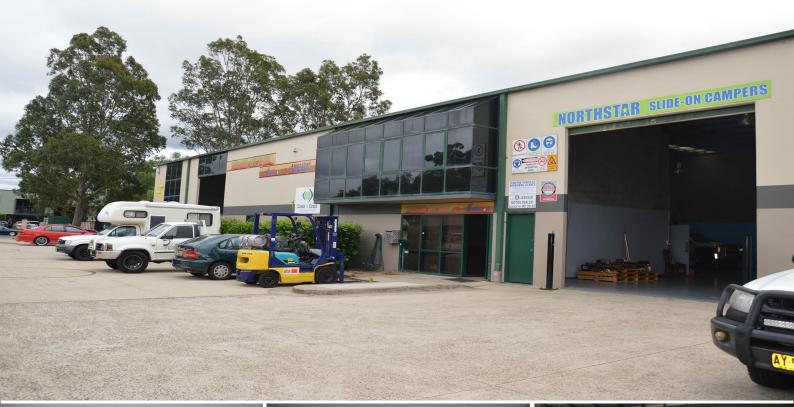

## Unit 2, 16-24 Borec Road, Penrith NSW 2750

## **CLEAR SPAN WAREHOUSE WITH OFFICE SPACE**

\* Total area 500sqm which is made up of 440sqm ground floor area and 60sqm to first floor level

- \* Well-presented office on first floor 60sqm approximately fully carpeted
- \* Glass front reception/office area
- \* 1x Electric roller shutters
- \* High internal clearance
- \* Onsite Male/Female amenities and kitchenette
- \* Plenty of onsite parking available with secure fully fenced perimeter
- \* Located within close proximity to Castlereagh Road and Mulgoa Road

Inspections by appointment only All prices quoted exclude GST

Industrial FOR LEASE

500sqm

Keiran McGarity 0417 228 504 keiran.mcgarity@rhc.com.au Simonne Rojas 0417 228 506 srojas@rhcomm.com.au