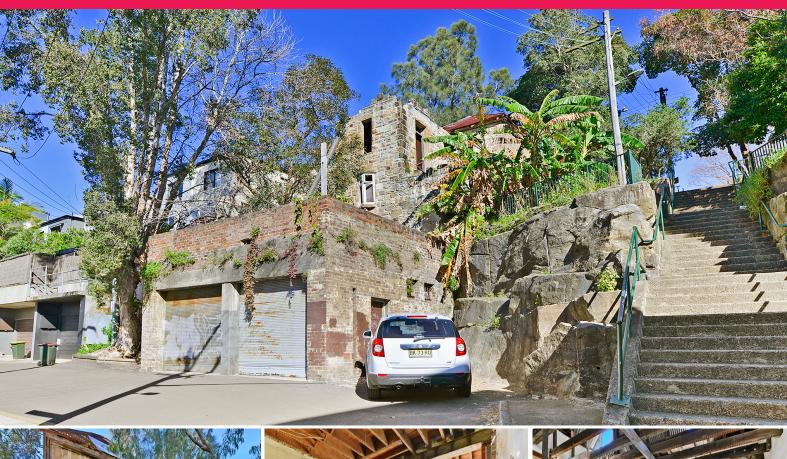

39 Bellevue Street, Glebe NSW 2037

## Jewel in Glebe, with Breathtaking City line Views!!

Make this your Grand Design!!

Get in before the transformative development of Blackwattle Bay and the Sydney Fish Markets makes this the number 1 tourist destination in Australia - Vastly improving the values in this area.

## Features include:

- Panoramic city views overlooking Wentworth Park
- Two Street Frontages with a private terraced nature-strip adjacent
- All sandstone Raw shell that has been stripped back to the bones
- Blank canvas to renovate and restore with DA Pending
- Car parking or studio
- Walk to the light rail, Fish Market, Darling Harbour, The Star, Broadway Shopping Centre and the University of