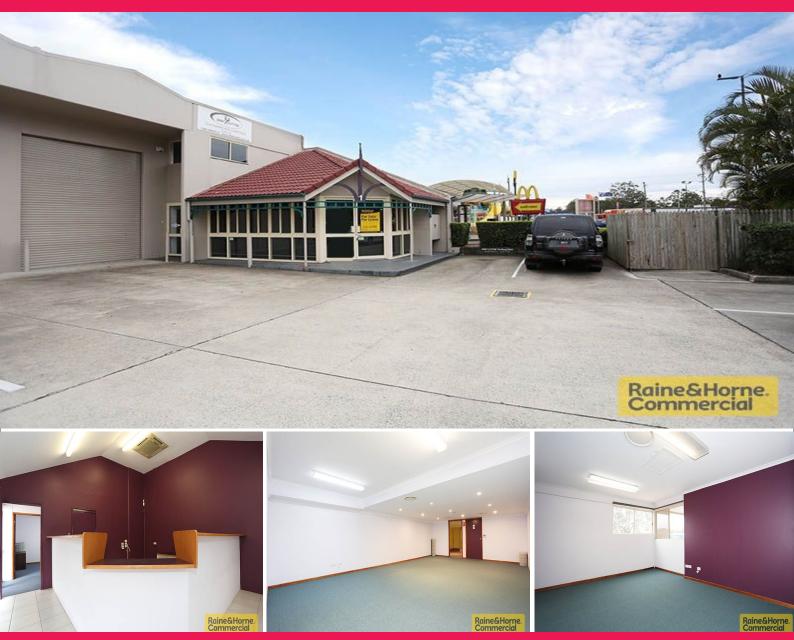

## 326sqm Quality Retail/Office & Warehouse with Excellent Exposure

This well presented commercial property is in a high profile location right next door to McDonalds and situated amongst other professional and retail businesses. Features include:

- $^{\star}$  80sqm air conditioned office/showroom space on ground floor and amenities kitchenette, shower & toilet
- \* 82sqm air conditioned office, two separate utility work areas, lunchroom, shower & two toilets on mezzanine floor
- \* Fully data cabled throughout with optical fibre
- \* 164sqm warehouse with electric container height roller door and remote control access
- \* Front facing unit in complex of eight
- \* Onsite parking available in complex and good on street parking
  For further information and to arrange an inspection please contact Colin
  Tucker. Please quote property ld: 10013