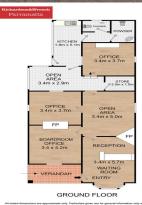

## **UPDATED COMMERCIAL COTTAGE**

- 130sqm (approx;)
- Includes large reception area plus 4-5 offices
- High ornate ceilings with ample natural lighting
- Ducted reverse cycle air-conditioning throughout
- 4-5 car spaces on site plus ample on street free parking
- Superb street appeal with great exposure to passing traffic
- Back to base alarm system, CAT 6 Data network throughout plus solar panels to reduce your power bill
- Equally suit a wide variety of professional businesses
- Kitchen area, M/F amenities plus storage room
- Flexible and attractive lease terms on offer
- Available now to inspect make an offer today!