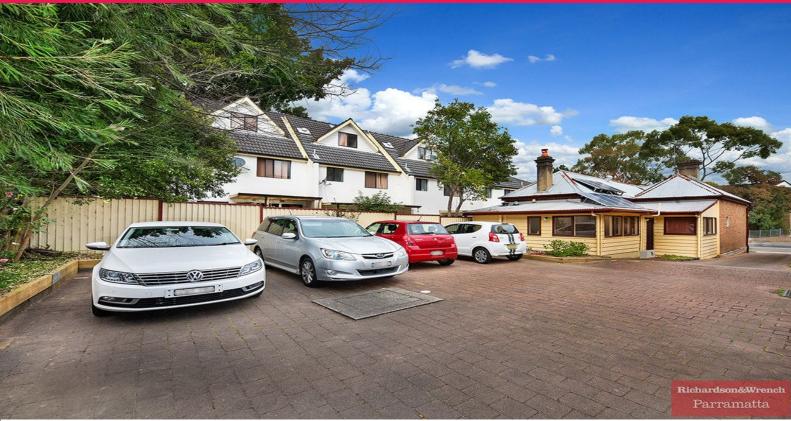

## **UPDATED COMMERCIAL COTTAGE**

- 130sqm (approx;)
- Includes large reception area plus 4-5 offices
- High ornate ceilings with ample natural lighting
- Ducted reverse cycle air-conditioning throughout
- 4-5 car spaces on site plus ample on street free parking
- Superb street appeal with great exposure to passing traffic
- Back to base alarm system, CAT 6 Data network throughout plus solar panels to reduce your power bill
- Equally suit a wide variety of professional businesses
- Kitchen area, M/F amenities plus storage room
- Flexible and attractive lease terms on offer
- Available now to inspect make an offer today!

Offices

FOR LEASE

130sqm

Richardson&Wrench
Parramatta