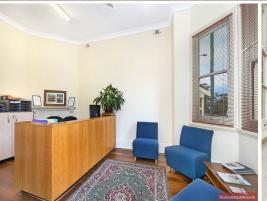

## **UPDATED COMMERCIAL COTTAGE**

- 130sqm (approx;)
- Includes large reception area plus 4-5 offices
- High ornate ceilings with ample natural lighting
- Ducted reverse cycle air-conditioning throughout
- 4-5 car spaces on site plus ample on street free parking
- Superb street appeal with great exposure to passing traffic
- Back to base alarm system, CAT 6 Data network throughout plus solar panels to reduce your power bill
- Equally suit a wide variety of professional businesses
- Kitchen area, M/F amenities plus storage room
- Flexible and attractive lease terms on offer
- Available now to inspect make an offer today!