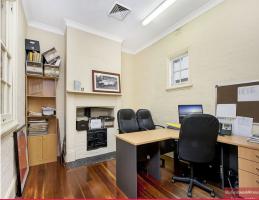

## **UPDATED COMMERCIAL COTTAGE**

- 130sqm (approx;)
- Includes large reception area plus 4-5 offices
- High ornate ceilings with ample natural lighting
- Ducted reverse cycle air-conditioning throughout
- 4-5 car spaces on site plus ample on street free parking
- Superb street appeal with great exposure to passing traffic
- Back to base alarm system, CAT 6 Data network throughout plus solar panels to reduce your power bill
- Equally suit a wide variety of professional businesses
- Kitchen area, M/F amenities plus storage room
- Flexible and attractive lease terms on offer
- Available now to inspect make an offer today!