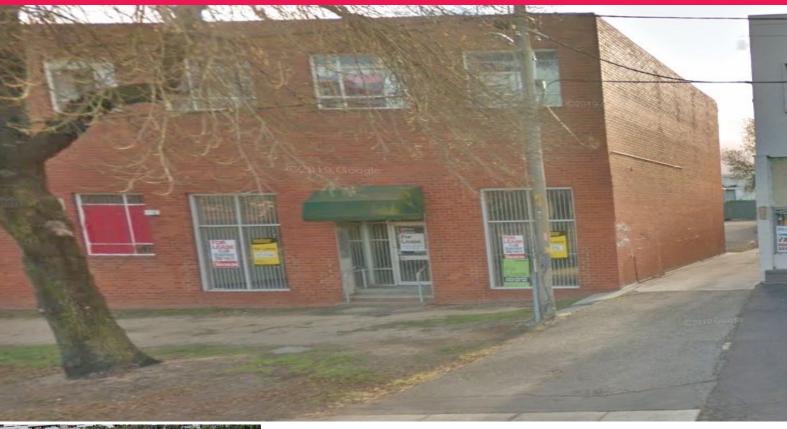

## 1/72 Barrier Street, Fyshwick ACT 2609

## **Retail Showroom with Good Street Frontage**

Facing onto Barrier Street is this ground floor premises of approximately 180m2.

This tenancy includes a showroom, warehouse area with rear roller door plus a workshop. It features its own amenities and offers onsite and street parking.

This is a great opportunity to set up your business in a busy, well-trafficked Fyshwick area.

For more information, call Michael Burke from Raine & Horne Commercial on 0418 688 399.

Showrooms/bulky Goods FOR LEASE \$36,000 180sqm