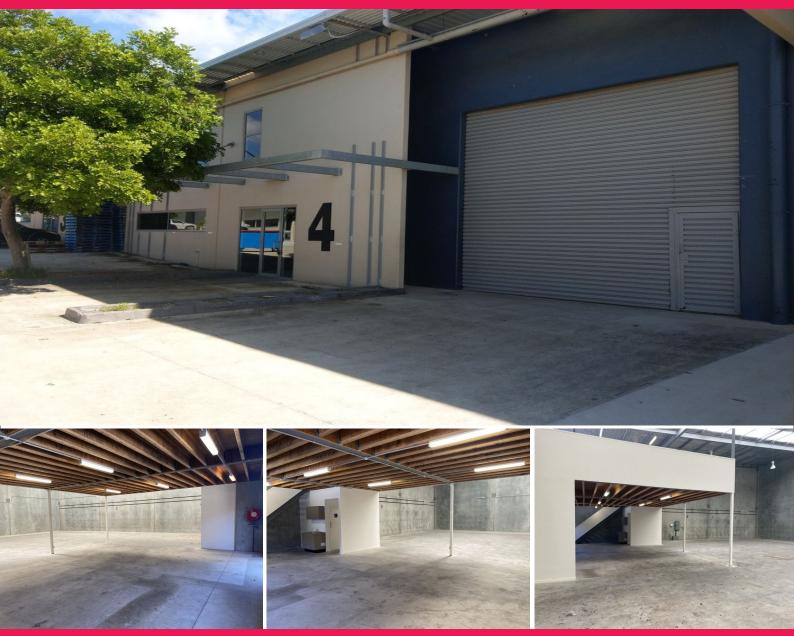

## 4/29-39 Business Drive, Narangba QLD 4504

## **Tilt Panel Warehouse in Narangba for Lease**

Ray White Commercial Northern Corridor Group is pleased to offer 4/29-39 Business Drive, Narangba for Sale/Lease.

- 538m2\* Tilt panel warehouse comprising of 434m2\* warehouse space and 104m2\* mezzanine

- Container height electric roller door
- Secure lockable complex
- Professional glass frontage to reception
- Signage provision
- Male & Female internal amenities
- Kitchenette
- B-Double drive thru access