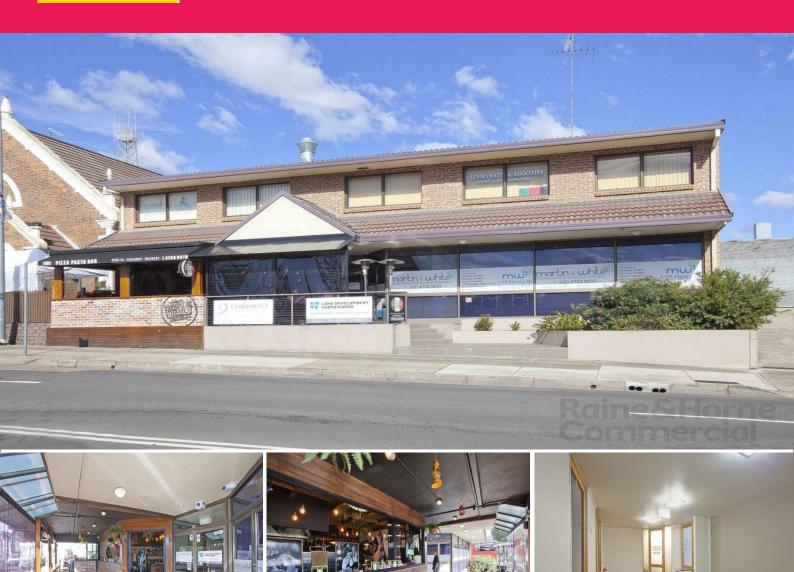

## Raine&Horne. Commercial

76 Henry Street, Penrith NSW 2750

## **EXCEPTIONAL COMMERCIAL INVESTMENT**

AUCTION - TUESDAY, 30 AUGUST 2016 AT 10:30AM HELD AT AUCTIONWORKS - MEZZANINE LEVEL, 50 MARGARET STREET, SYDNEY

- \* Located in a prominent main street location, adjacent to Penrith Court House and the intersection at Henry and Lawson Streets Penrith.
- \* B3 Commercial Core with redevelopment potential
- \* Serious and genuine sale
- \* Freehold investment
- $^{\star}$  Long term tenancy establishment that returns an approximate net income of \$149,331.15 per annum
- \* Unequalled on-site parking accommodating 28 car spaces