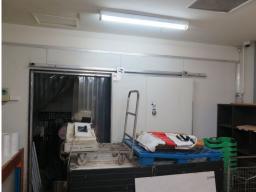

## **Shops 1 and 2 Green Point Shopping Village**

166m2 retail space, with rear roller door access and cool room.

Previously used as a fruit shop.

Fantastic opportunity to open a retail or food outlet servicing the local community, tradies etc .