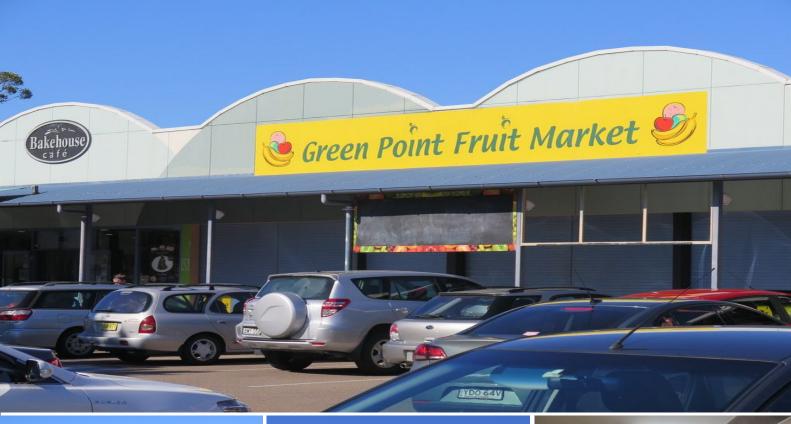

## **Shops 1 and 2 Green Point Shopping Village**

166m2 retail space, with rear roller door access and cool room.

Previously used as a fruit shop.

Fantastic opportunity to open a retail or food outlet servicing the local community, tradies etc .

Prime location in neighbourhood shopping centre major tenant is Coles and Liquorland. Other tenats include a Chemist, medical centre, Coastal Mobility, Newsagency, pool shop, florist, bakehouse cafe.

Plenty of parking.