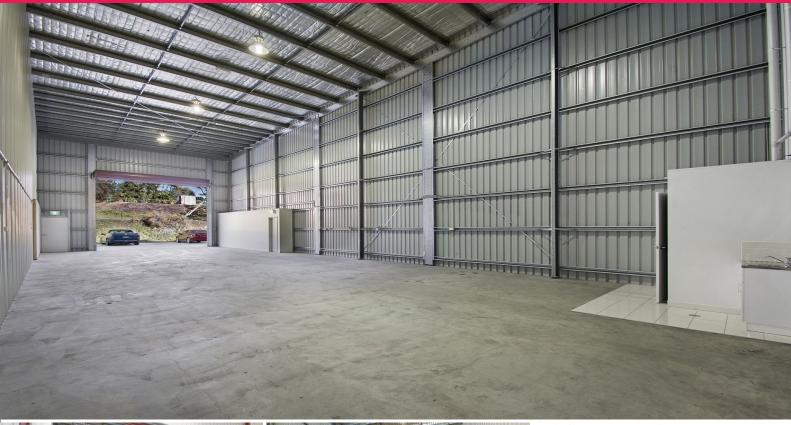

## 200m2 Ground Floor industrial Warehouse with 3 Phase power

This 200m2\* Ground Floor Workshop has recently become available, with the tenant relocating into larger premises within the complex. This warehouse has 3 phase power already installed.

Conveniently located at the the beginning of the complex which provides easy access straight onto the Bruce highway, and great signage opportunity.

- Warehouse Area: 200m2\*
- Brand New 9000m2\* Complex
- Colour Bond steel frame construction
- Easy and convenient access to the Bruce Highway North and South Bound
- Ample on-site parking
- Lighting throughout (