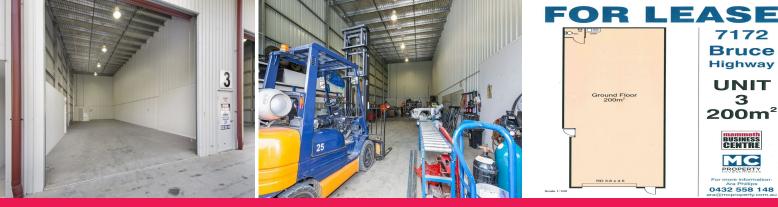

## 200m2 Ground Floor industrial Warehouse with 3 Phase power

This 200m2\* Ground Floor Workshop has recently become available, with the tenant relocating into larger premises within the complex. This warehouse has 3 phase power already installed.

Conveniently located at the the beginning of the complex which provides easy access straight onto the Bruce highway, and great signage opportunity.

- Warehouse Area: 200m2\*
- Brand New 9000m2\* Complex
- Colour Bond steel frame construction
- Easy and convenient access to the Bruce Highway North and South Bound
- Ample on-site parking
- Lighting throughout (

Industrial

FOR LEASE

200sqm