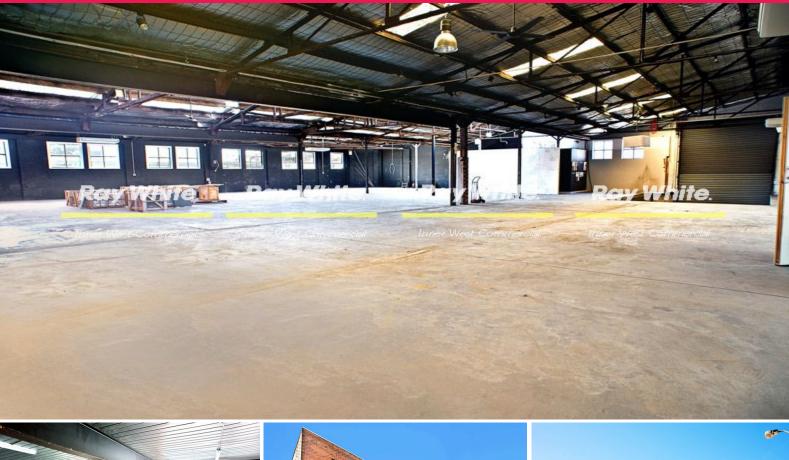

## Cheap Warehouse + Parking 5 Cars

Well located open plan warehouse on a quiet street close to the intersection of Parramatta Road and Pyrmont Bridge Road.

- \* 570m2 open plan warehouse (approx)
- \* Additional 150m2 garage
- \* Roller door access
- \* 5m 8m clearance
- \* Access via a quiet street
- \* Close to main arterials and a short distance to the CBD
- \* Undercover car park for 5 cars

\*\*\* Option of Additional 150m2 OFFICE on site available at an additional cost

Industrial FOR LEASE

570sqm