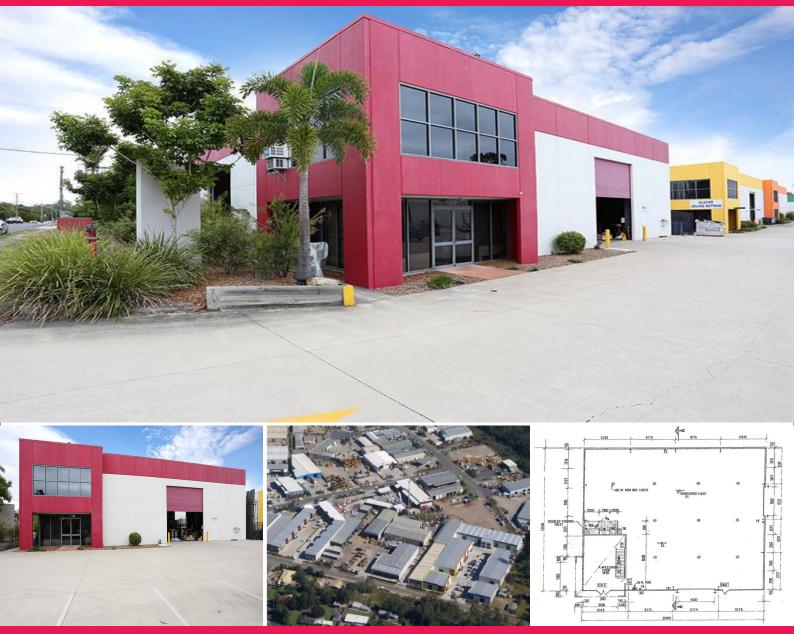

## 1/77-79 Pasturage Road, Caboolture QLD 4510

## **Stand Alone Open Plan Warehouse**

The unit is of professional built quality and has been designed for maximum functionality. Located only 1 kilometre from the Bruce Highway in the Corporate Park Industrial Estate, this opportunity is waiting to be taken by a keen investor or owner occupier. The Corporate Park Industrial Estate is a 30 minute drive to Brisbane and another 30 minute drive to the Sunshine Coast.

- 675m2 stand alone open plan warehouse
- Clear span with 6.5 metre roof height
- Concrete tilt panel construction
- 110m2 office space over two levels
- 2 full electric container height roller door
- 3 phase power 120-140 amps
- Bi-fold door facing P

Industrial FOR SALE

675sqm