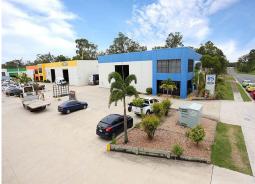

## **Large Stand Alone Warehouse**

The unit is of professional built quality and has been designed for maximum functionality. Located only 1 kilometre from the Bruce Highway in the Corporate Park Industrial Estate, this opportunity is waiting to be taken by a keen investor or owner occupier. The Corporate Park Industrial Estate is a 30 minute drive to Brisbane and another 30 minute drive to the Sunshine Coast.

- 675m2 stand alone open plan warehouse
- 6.5 metre clear span tilt panel construction
- 110m2 office space over two levels
- 2 full electric container height roller doors
- 3 phase power 120-180 amps
- Ample car parking on site
- Provision for 5 tonne