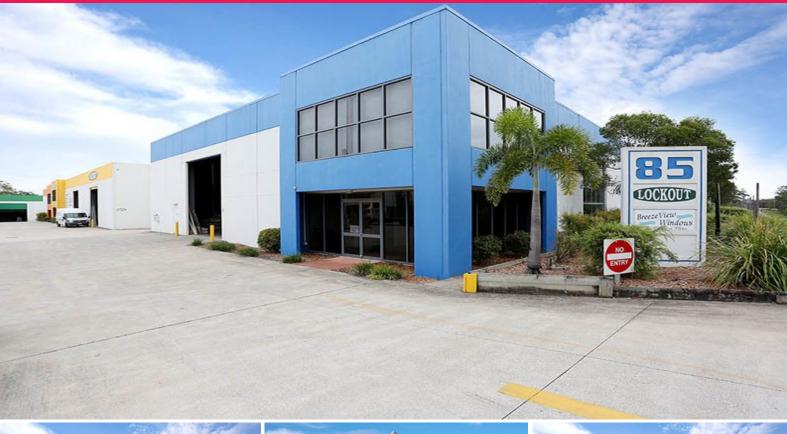

## **Large Stand Alone Warehouse**

The unit is of professional built quality and has been designed for maximum functionality. Located only 1 kilometre from the Bruce Highway in the Corporate Park Industrial Estate, this opportunity is waiting to be taken by a keen investor or owner occupier. The Corporate Park Industrial Estate is a 30 minute drive to Brisbane and another 30 minute drive to the Sunshine Coast.

- 675m2 stand alone open plan warehouse
- 6.5 metre clear span tilt panel construction
- 110m2 office space over two levels
- 2 full electric container height roller doors
- 3 phase power 120-180 amps
- Ample car parking on site
- Provision for 5 tonne

Industrial FOR SALE

675sqm