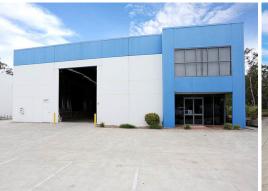

## **Large Stand Alone Warehouse**

The unit is of professional built quality and has been designed for maximum functionality. Located only 1 kilometre from the Bruce Highway in the Corporate Park Industrial Estate, this opportunity is waiting to be taken by a keen investor or owner occupier. The Corporate Park Industrial Estate is a 30 minute drive to Brisbane and another 30 minute drive to the Sunshine Coast.

- 675m2 stand alone open plan warehouse
- 6.5 metre clear span tilt panel construction
- 110m2 office space over two levels
- 2 full electric container height roller doors
- 3 phase power 120-180 amps
- Ample car parking on site
- Provision for 5 tonne