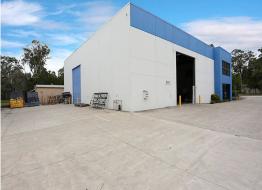

## **Large Stand Alone Warehouse**

The unit is of professional built quality and has been designed for maximum functionality. Located only 1 kilometre from the Bruce Highway in the Corporate Park Industrial Estate, this opportunity is waiting to be taken by a keen investor or owner occupier. The Corporate Park Industrial Estate is a 30 minute drive to Brisbane and another 30 minute drive to the Sunshine Coast.

- 675m2 stand alone open plan warehouse
- 6.5 metre clear span tilt panel construction
- 110m2 office space over two levels
- 2 full electric container height roller doors
- 3 phase power 120-180 amps
- Ample car parking on site
- Provision for 5 tonne