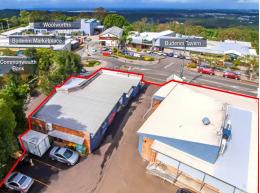

82-84 Burnett Street, Buderim QLD 4556

## **Outstanding Buderim Investment & Future Development Site**

- Fully leased, two freestanding single level commercial buildings in the heart of Buderim
- Net Income \$207,950pa\* (as at 1st September 2016)
- 1,633sq m\* of land over two titles
- 21 on site car parks
- Rare chance, tightly held precinct
- Significant future development site, upside for rental growth
- Unequalled exposure, directly opposite Buderim Tavern
- 50 metres\* to Woolworths Marketplace and specialty shops

Outlines Indicative Only / \*Approx.

Retail

FOR SALE

555sqm