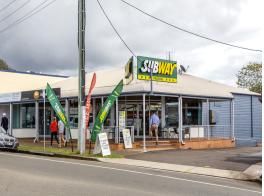

## **Outstanding Buderim Investment & Future Development Site**

- Fully leased, two freestanding single level commercial buildings in the heart of Buderim
- Net Income \$207,950pa\* (as at 1st September 2016)
- 1,633sq m\* of land over two titles
- 21 on site car parks
- Rare chance, tightly held precinct
- Significant future development site, upside for rental growth
- Unequalled exposure, directly opposite Buderim Tavern
- 50 metres\* to Woolworths Marketplace and specialty shops