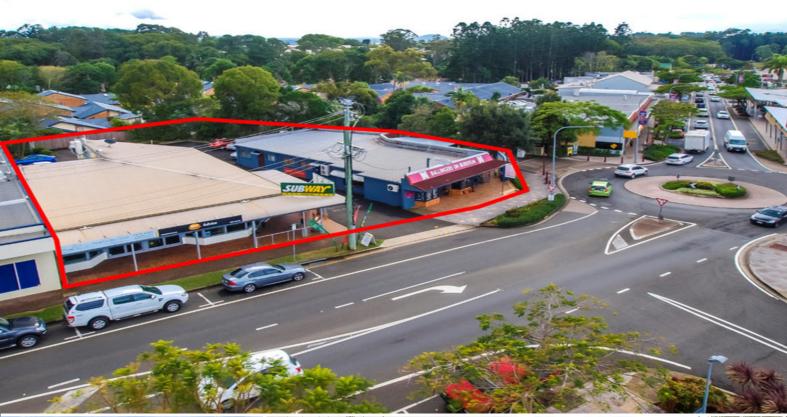

82-84 Burnett Street, Buderim QLD 4556

## **Outstanding Buderim Investment & Future Development Site**

- Fully leased, two freestanding single level commercial buildings in the heart of Buderim
- Net Income \$207,950pa\* (as at 1st September 2016)
- 1,633sq m\* of land over two titles
- 21 on site car parks
- Rare chance, tightly held precinct
- Significant future development site, upside for rental growth
- Unequalled exposure, directly opposite Buderim Tavern
- 50 metres\* to Woolworths Marketplace and specialty shops

Outlines Indicative Only / \*Approx.

Retail

FOR SALE

555sqm