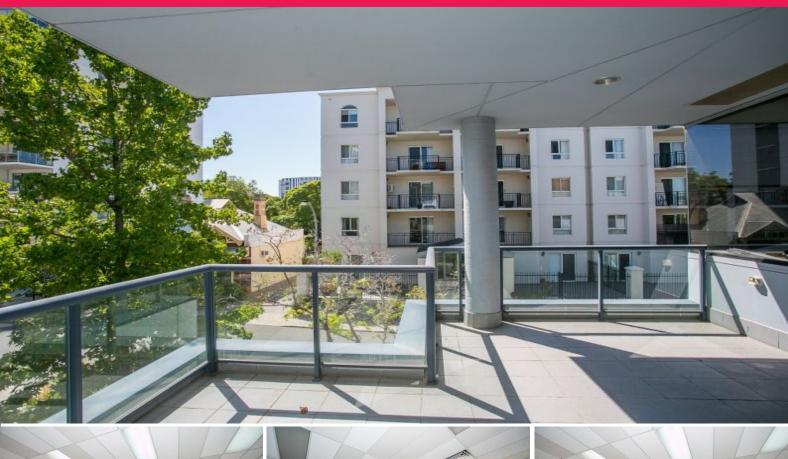

## FIRST FLOOR FULLY PARTITIONED OFFICES

PROFESSIONALLY APPOINTED OFFICES - NATURAL LIGHT THROUGHOUT WHOLE TENANCY

Property Features:

- > 371 sqm\*
- > 8 car bays
- > 2 Balcony areas
- > Partitioned (Boardroom / reception/ 2 offices / 2 large open plan work area: 10 & 15 pax each / training room or further work area)
- > Plus Large staff break out area with Balcony
- > Central West Perth location
- > Walk to City West train station
- > Near new Air con
- > Data cabled + FIBRE