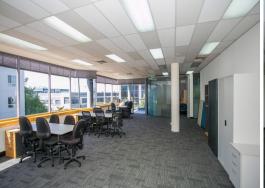

## FIRST FLOOR FULLY PARTITIONED OFFICES

PROFESSIONALLY APPOINTED OFFICES - NATURAL LIGHT THROUGHOUT WHOLE TENANCY

Property Features:

- > 371 sqm\*
- > 8 car bays
- > 2 Balcony areas
- > Partitioned (Boardroom / reception/ 2 offices / 2 large open plan work area: 10 & 15 pax each / training room or further work area)
- > Plus Large staff break out area with Balcony
- > Central West Perth location
- > Walk to City West train station
- > Near new Air con
- > Data cabled + FIBRE