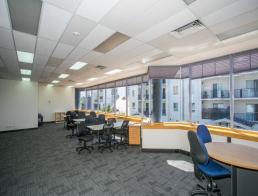

## FIRST FLOOR FULLY PARTITIONED OFFICES

PROFESSIONALLY APPOINTED OFFICES - NATURAL LIGHT THROUGHOUT WHOLE TENANCY

Property Features:

- > 371 sqm\*
- > 8 car bays
- > 2 Balcony areas
- > Partitioned (Boardroom / reception/ 2 offices / 2 large open plan work area: 10 & 15 pax each / training room or further work area)
- > Plus Large staff break out area with Balcony
- > Central West Perth location
- > Walk to City West train station
- > Near new Air con
- > Data cabled + FIBRE