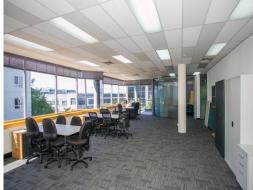

## FIRST FLOOR FULLY PARTITIONED OFFICES

PROFESSIONALLY APPOINTED OFFICES - NATURAL LIGHT THROUGHOUT WHOLE TENANCY

Property Features:

- > 371 sqm\*
- > 8 car bays
- > 2 Balcony areas
- > Partitioned (Boardroom / reception/ 2 offices / 2 large open plan work area: 10 & 15 pax each / training room or further work area)
- > Plus Large staff break out area with Balcony
- > Central West Perth location
- > Walk to City West train station
- > Near new Air con
- > Data cabled + FIBRE