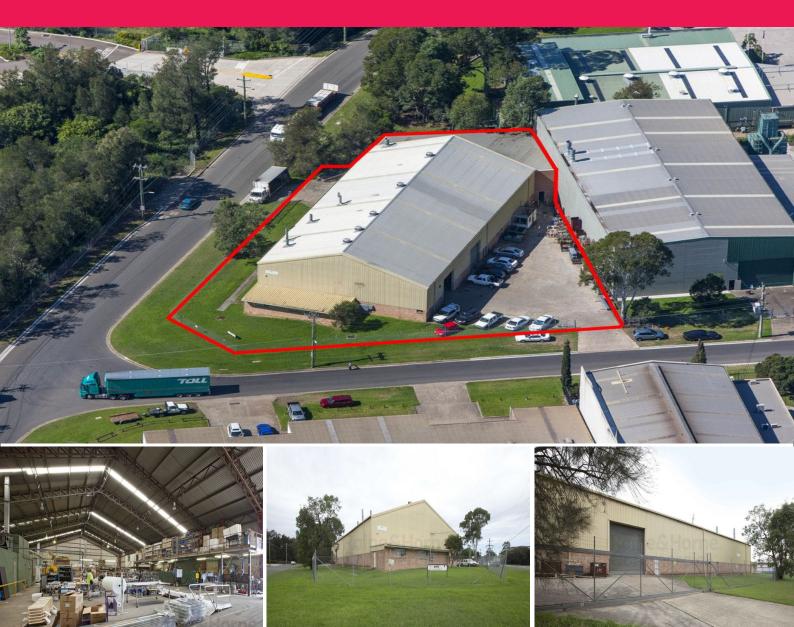

## 2-4 Vallance Street, St Marys NSW 2760

## SOLD - FREEHOLD FACTORY WAREHOUSE - LONG TERM LEASE TO EFC

\* Prime corner location within established Dunheved Industrial Estate

\* Substantial freehold industrial warehouse facility, comprising clear span factory, which can be divided/operated as separate units

\* Driveway access from both Links Road and Vallance Street

\* Warehouse comprises four separate roller door access points and is approximately 1,508sqm on ground floor, with adequate mezzanine storage, large power supply (100amps), administration offices and amenities

\* The Lessee is EFC and is a long standing tenant with a use of light engineering and powder coating

\* Net rental of \$112,063.80 per annum

\* Lease expiry 30 Novem

Industrial FOR SALE

1594sqm

Keiran McGarity 0417 228 504 keiran.mcgarity@rhc.com.au