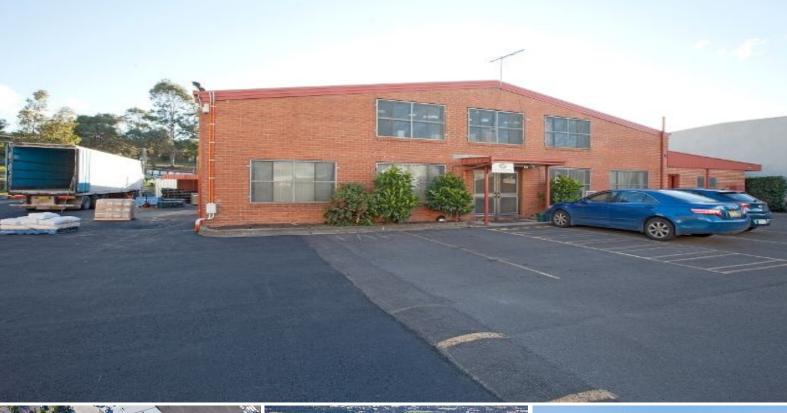

# 37 Bromley Road, Emu Plains NSW 2750

### **NET INCOME 8%**

- \* Prime location within the established Emu Plains Industrial Estate
- $^{\star}$  Substantial freehold industrial warehouse facility, comprising extensive fitout and inventory.
- \* Long term lease to Kuisine Company (visit www.kuisine.com.au)
- \* Net income of \$237,287.14 with lessee responsible for 100% of outgoings
- \* Lease expiry July 2019 with options
- \* Generous onsite parking for approximately 30 cars
- \* Main Floor ? 2,055 square metres, additional areas ? 367 square metres
- \* Adequate mezzanine storage, large power supply (1200amps), administration offices and amenities
- \* Zoned IN1 (General Industrial) ? easily adaptable to any industrial use

Inspections by appointm

Industrial

FOR SALE

2422sqm