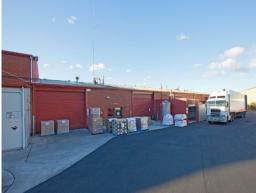

### **NET INCOME 8%**

- \* Prime location within the established Emu Plains Industrial Estate
- $^{\star}$  Substantial freehold industrial warehouse facility, comprising extensive fitout and inventory.
- \* Long term lease to Kuisine Company (visit www.kuisine.com.au)
- \* Net income of \$237,287.14 with lessee responsible for 100% of outgoings
- \* Lease expiry July 2019 with options
- \* Generous onsite parking for approximately 30 cars
- \* Main Floor ? 2,055 square metres, additional areas ? 367 square metres
- \* Adequate mezzanine storage, large power supply (1200amps), administration offices and amenities
- \* Zoned IN1 (General Industrial) ? easily adaptable to any industrial use